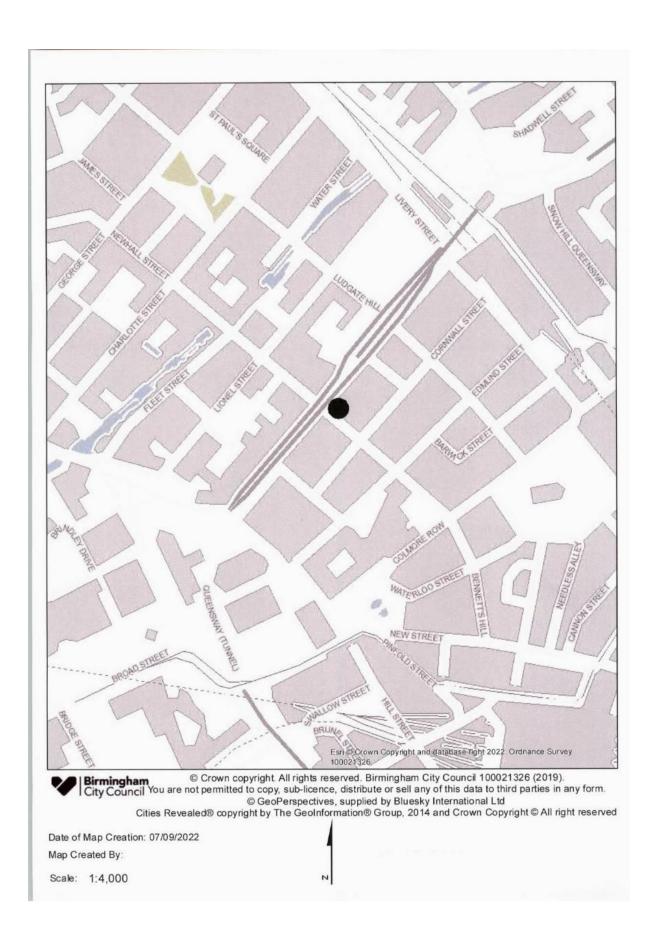

#### LA BELLE'S, 61 NEWHALL STREET, BIRMINGHAM B3 3RB

- 1. Summary
- 1.1 Birmingham City Council's Sexual Entertainment Venue Policy became effective from 1st November 2014.
- 1.2 An application has been received from Michelle Monaghan for the renewal of a Sexual Entertainment Venue (SEV) Licence in respect of premises known as La Belle's, 61 Newhall Street, Birmingham B3 3RB.
- 1.3 At the time of writing this report there are 7 SEV licences currently in force granted to premises within Birmingham 6 of which are located within the area bounded by the ring road (A4540).
- 1.4 As stated in Birmingham City Council's SEV Policy the Council considers that the part of the City which falls within the ring road (A4540) is an area which is appropriate to have an upper limit guide on the number of SEV's the appropriate upper limit being eight.
- 1.5 If renewed there would be a total of 6 SEV licences granted to premises which fall within the ring road (A4540).
- 2. Recommendation
- 2.1 That Committee consider and determine the application for the renewal of a Sexual Entertainment Venue licence in respect of La Belle's, 61 Newhall Street, Birmingham B3 3RB having regard to the options contained in paragraph 6.1 of the report.

#### 4. Consultation

- 4.1 The applicant was required to advertise the application in a local newspaper, post a notice outside of the premises for a period of 21 days and serve a copy of the application to the Chief Officer of Police.
- 4.2 In addition upon receipt of an application the Licensing Section consults with the relevant Police Licensing Team, the Licensing Enforcement Team and also notifies the appropriate Ward Councillors.
- 4.3 West Midlands Police Licensing Team have not responded to the consultation process.
- 4.4 A representative of the Licensing Enforcement Team has confirmed that they have no objections to the renewal of the licence. A copy of their report is attached at Appendix 6.
- 4.5 Objection notices have been received which are attached at Appendix 7.
- 4.6 A copy of the Council approved standard conditions for Sexual Entertainment Venue licences are attached at Appendix 8.
- 4.7 Location plans, including a plan showing the proximity of the other existing licensed Sexual Entertainment Venues to the premises, are attached as Appendix 9.