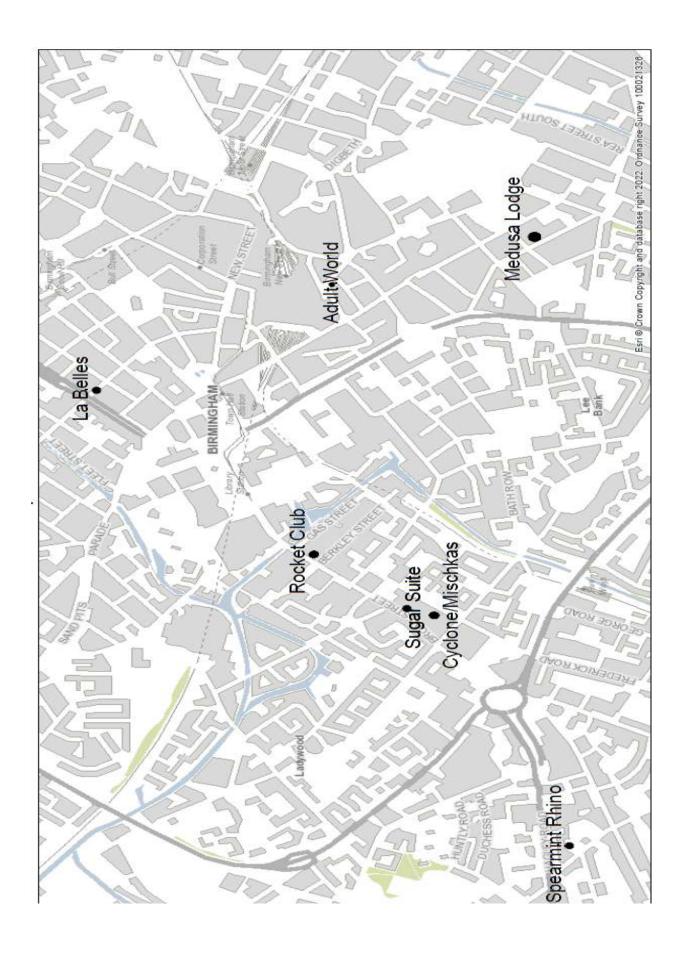

#### LA BELLE'S, 61 NEWHALL STREET, BIRMINGHAM B3 3RB

- 1. Summary
- 1.1 Birmingham City Council's Sexual Entertainment Venue Policy became effective from 1st November 2014.
- 1.2 An application has been received from Michelle Monaghan for the renewal of a Sexual Entertainment Venue (SEV) Licence in respect of premises known as La Belle's, 61 Newhall Street, Birmingham B3 3RB.
- 1.3 At the time of writing this report there are 7 SEV licences currently in force granted to premises within Birmingham 6 of which are located within the area bounded by the ring road (A4540).
- 1.4 As stated in Birmingham City Council's SEV Policy the Council considers that the part of the City which falls within the ring road (A4540) is an area which is appropriate to have an upper limit guide on the number of SEV's the appropriate upper limit being eight.
- 1.5 If renewed there would be a total of 6 SEV licences granted to premises which fall within the ring road (A4540).
- 2. Recommendation
- 2.1 That Committee consider and determine the application for the renewal of a Sexual Entertainment Venue licence in respect of La Belle's, 61 Newhall Street, Birmingham B3 3RB having regard to the options contained in paragraph 6.1 of the report.

#### 4. Consultation

- 4.1 The applicant was required to advertise the application in a local newspaper, post a notice outside of the premises for a period of 21 days and serve a copy of the application to the Chief Officer of Police.
- 4.2 In addition upon receipt of an application the Licensing Section consults with the relevant Police Licensing Team, the Licensing Enforcement Team and also notifies the appropriate Ward Councillors.
- 4.3 West Midlands Police Licensing Team have not responded to the consultation process.
- 4.4 A representative of the Licensing Enforcement Team has confirmed that they have no objections to the renewal of the licence. A copy of their report is attached at Appendix 6.
- 4.5 Objection notices have been received which are attached at Appendix 7.
- 4.6 A copy of the Council approved standard conditions for Sexual Entertainment Venue licences are attached at Appendix 8.
- 4.7 Location plans, including a plan showing the proximity of the other existing licensed Sexual Entertainment Venues to the premises, are attached as Appendix 9.