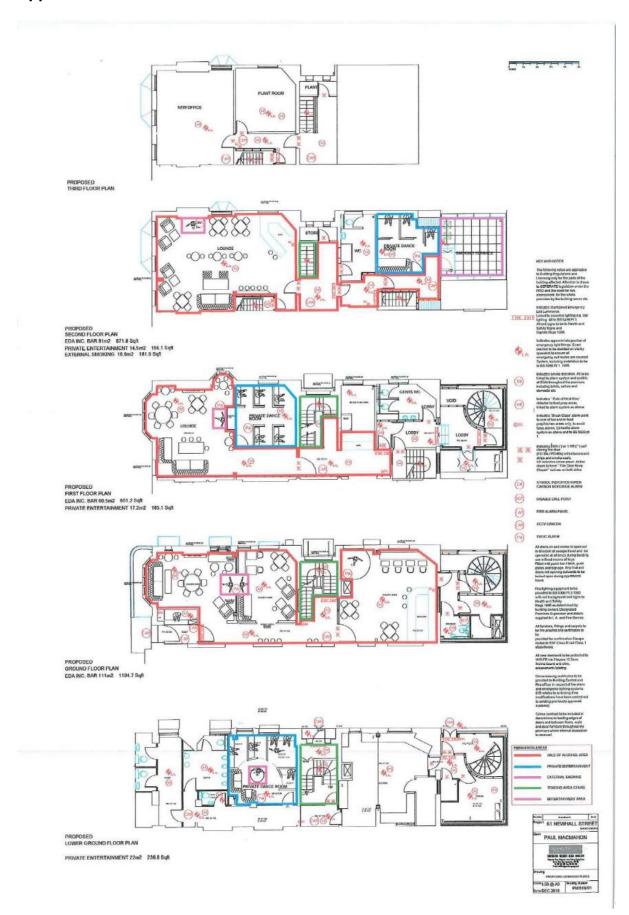

#### 3. <u>Background</u>

- 3.1 An application has been received from Michelle Monaghan for the renewal of a Sexual Entertainment Venue Licence in respect of the premises known as La Belle's, 61 Newhall Street, Birmingham B3 3RB. A copy of the application is attached at Appendix 1.
- 3.2 The applicant has confirmed that the external scheme of the premises, the club rules and the plan of the premises detailing where Sexual Entertainment will take place remain unchanged as to those approved by the Licensing & Public Protection Committee on 10<sup>th</sup> July 2019. Copies of which are attached at Appendices 2 to 4 respectively.
- 3.3 A copy of the decision notice detailing the reasons for initially granting the Sexual Entertainment Venue Licence is attached at Appendix 5.
- 3.4 The proposed hours of operation also remain unchanged being 22.30 hours to 05.00 hours Monday to Sunday.
- 3.5 The nature of the entertainment as described on the application form is lap dancing, pole dancing, stage shows including nudity and burlesque performances.