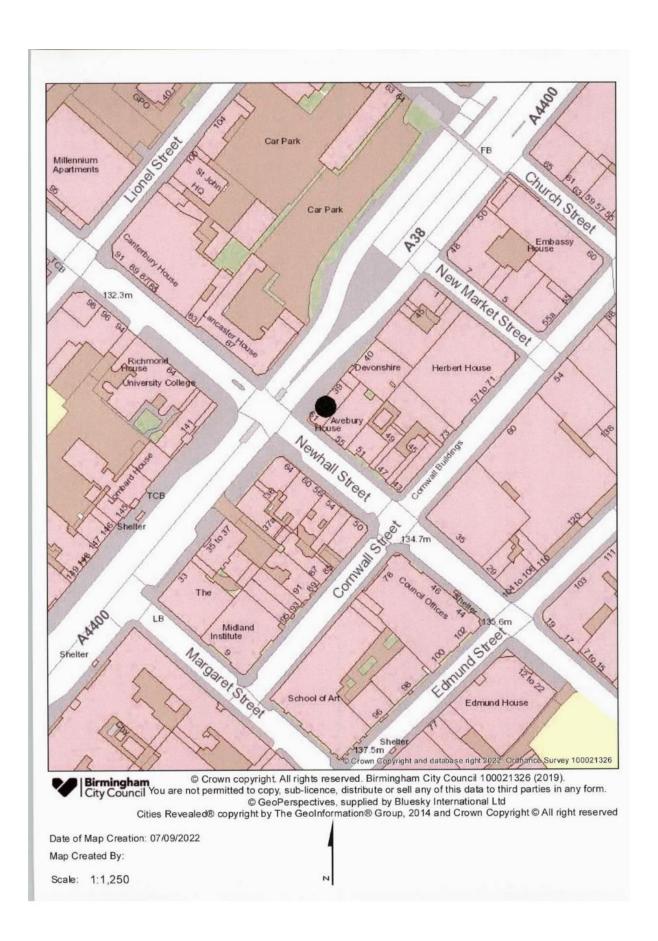

#### 4. Consultation

- 4.1 The applicant was required to advertise the application in a local newspaper, post a notice outside of the premises for a period of 21 days and serve a copy of the application to the Chief Officer of Police.
- 4.2 In addition upon receipt of an application the Licensing Section consults with the relevant Police Licensing Team, the Licensing Enforcement Team and also notifies the appropriate Ward Councillors.
- 4.3 West Midlands Police Licensing Team have not responded to the consultation process.
- 4.4 A representative of the Licensing Enforcement Team has confirmed that they have no objections to the renewal of the licence. A copy of their report is attached at Appendix 6.
- 4.5 Objection notices have been received which are attached at Appendix 7.
- 4.6 A copy of the Council approved standard conditions for Sexual Entertainment Venue licences are attached at Appendix 8.
- 4.7 Location plans, including a plan showing the proximity of the other existing licensed Sexual Entertainment Venues to the premises, are attached as Appendix 9.