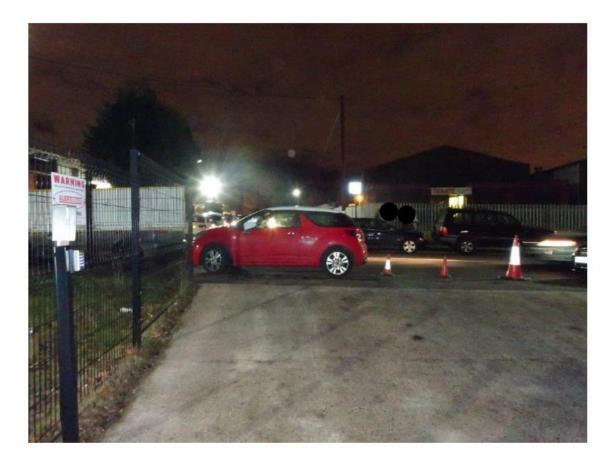

### We object to this application.

We are most concerned about the following:-

- Considerable lack of car parking facilities in the immediate vicinity. This will result in cars parking on Park Road and Soho Pool Way; which will result in considerable inconvenience for our business and other local businesses as well as residents with cars blocking drive ways and business entrances.
- 2. Traffic flow in the area.
- There is already the problem of considerable queues at both ends of Park Road during busy times.
- 3. Noise levels during the early hours of the morning when people are leaving the establishment.