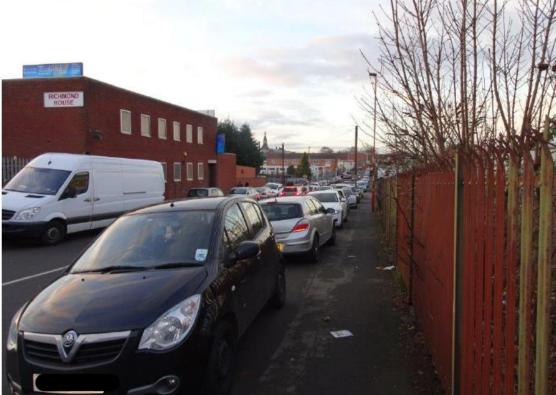

### We object to this application.

We are most concerned about the following:-

- Considerable lack of car parking facilities in the immediate vicinity. This will result in cars parking on Park Road and Soho Pool Way; which will result in considerable inconvenience for our business and other local businesses as well as residents with cars blocking drive ways and business entrances.
- 2. Traffic flow in the area.
- There is already the problem of considerable queues at both ends of Park Road during busy times.
- 3. Noise levels during the early hours of the morning when people are leaving the establishment.