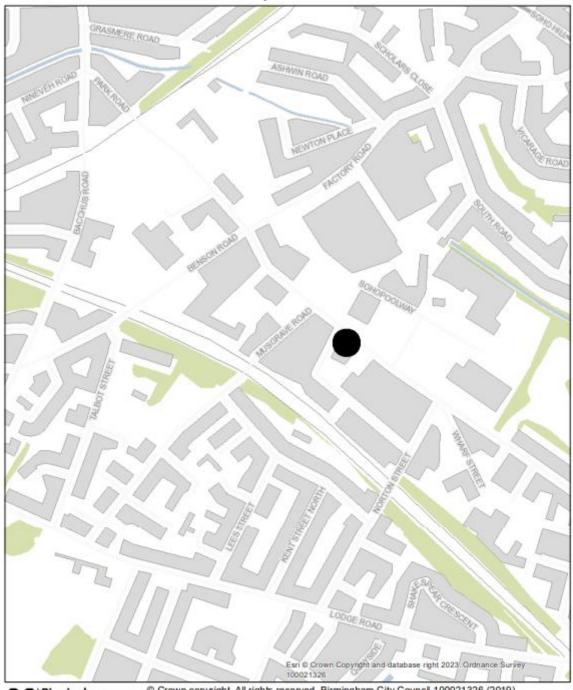

A copy of the determination is attached at Appendix 4.

Site Location Plans at Appendix 5.

When carrying out its licensing functions, a licensing authority must have regard to Birmingham City Council's Statement of Licensing Policy and the Guidance issued by the Secretary of State under s182 of the Licensing Act 2003. The Licensing Authority is also required to take such steps as it considers appropriate for the promotion of the licensing objectives, which are:-