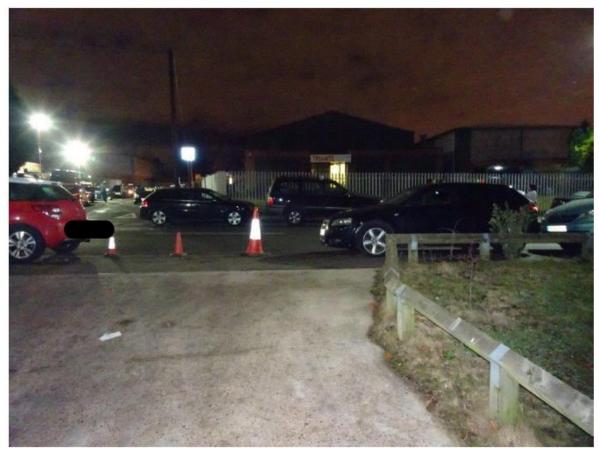

### We object to this application.

We are most concerned about the following:-

- Considerable lack of car parking facilities in the immediate vicinity. This will result in cars parking on Park Road and Soho Pool Way; which will result in considerable inconvenience for our business and other local businesses as well as residents with cars blocking drive ways and business entrances.
- 2. Traffic flow in the area.
- There is already the problem of considerable queues at both ends of Park Road during busy times.
- 3. Noise levels during the early hours of the morning when people are leaving the establishment.