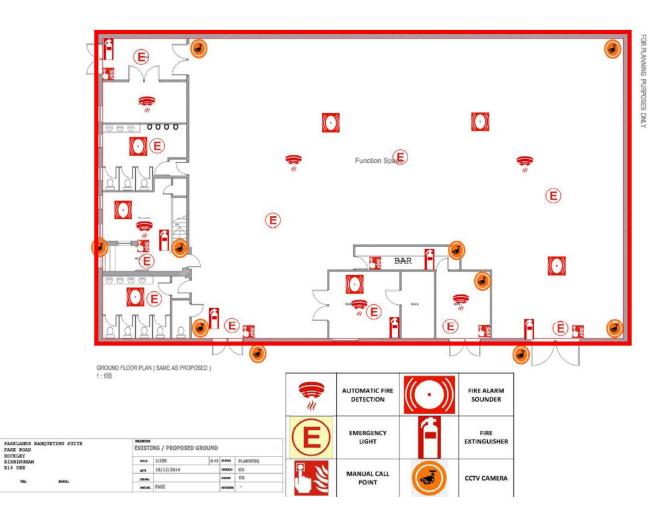

A copy of the determination is attached at Appendix 4.

Site Location Plans at Appendix 5.

When carrying out its licensing functions, a licensing authority must have regard to Birmingham City Council's Statement of Licensing Policy and the Guidance issued by the Secretary of State under s182 of the Licensing Act 2003. The Licensing Authority is also required to take such steps as it considers appropriate for the promotion of the licensing objectives, which are:-