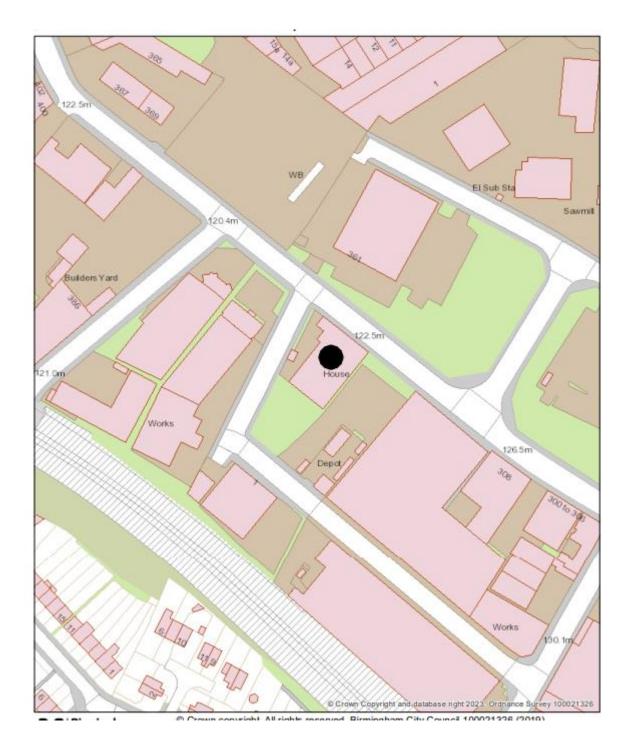

A copy of the determination is attached at Appendix 4.

Site Location Plans at Appendix 5.

When carrying out its licensing functions, a licensing authority must have regard to Birmingham City Council's Statement of Licensing Policy and the Guidance issued by the Secretary of State under s182 of the Licensing Act 2003. The Licensing Authority is also required to take such steps as it considers appropriate for the promotion of the licensing objectives, which are:-