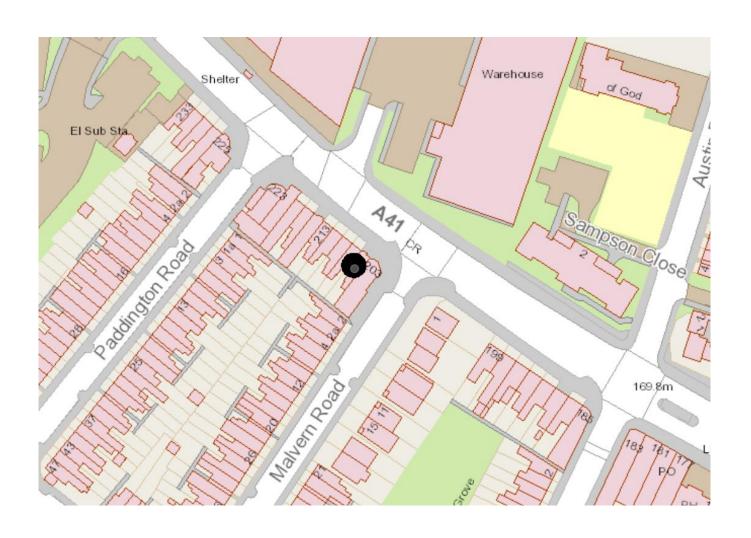

Site Location Plans at Appendix 4.

When carrying out its licensing functions, a licensing authority must have regard to Birmingham City Council's Statement of Licensing Policy and the Guidance issued by the Secretary of State under s182 of the Licensing Act 2003. The Licensing Authority is also required to take such steps as it considers appropriate for the promotion of the licensing objectives, which are:-