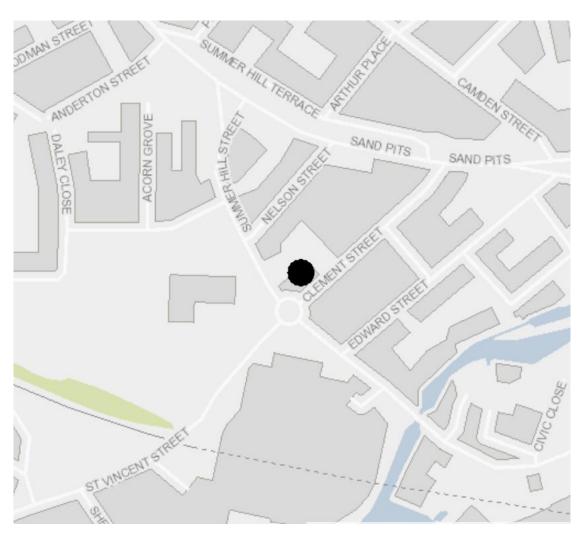

A representation has been received from West Midlands Police as a responsible authority. See Appendix 1.

The application is attached at Appendix 2.

Site Location Plans at Appendix 3.

When carrying out its licensing functions, a licensing authority must have regard to Birmingham City Council's Statement of Licensing Policy and the Guidance issued by the Secretary of State under s182 of the Licensing Act 2003. The Licensing Authority is also required to take such steps as it considers appropriate for the promotion of the licensing objectives, which are:-