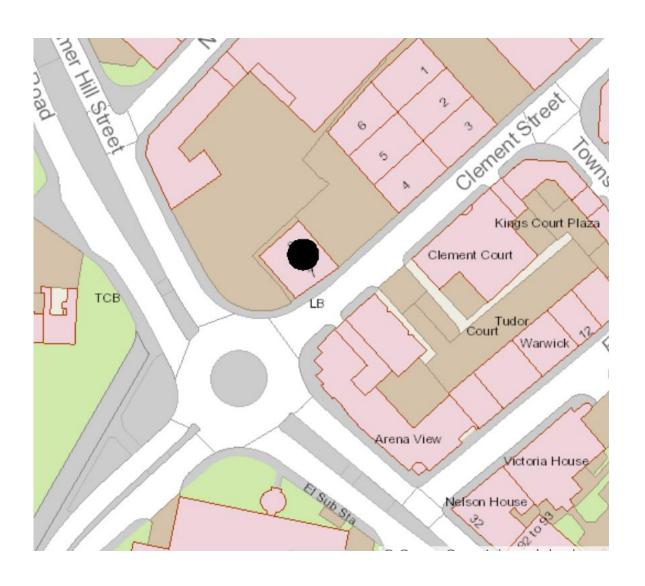

A representation has been received from West Midlands Police as a responsible authority. See Appendix 1.

The application is attached at Appendix 2.

Site Location Plans at Appendix 3.

When carrying out its licensing functions, a licensing authority must have regard to Birmingham City Council's Statement of Licensing Policy and the Guidance issued by the Secretary of State under s182 of the Licensing Act 2003. The Licensing Authority is also required to take such steps as it considers appropriate for the promotion of the licensing objectives, which are:-