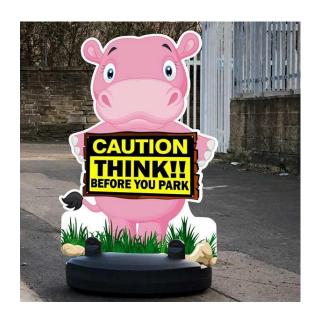

## CARTOON ANIMALS Road Safety Pavement Signs (Own Wording Message)

Latest Design (Working Excellent for other Schools with parking problems)

- Quick and easy to assemble no tools required
- Strength and security unique wedge locks panel into the base
- Low centre of gravity for optimum stability
- Minimal obstruction to pedestrians and Children
- Sign Message with any wording & School logo if needed
- 1120mm Height × 650mm panel with Base 1200mm × 650mm Approx depending animal design
- DOUBLE SIDED Laminated Graphics
- Please note the price shown is for 1 unit only
- Proposed IAYOUTS Would be Sent for approval before manufacture
- If ordering more than 1 Unit, please specify which ANIMALS you require in the NOTE section.

Please choose reflective in the drop-down if you would like reflective graphics, great for those low light nights or to stand out even more! Don't forget to upload your school's logo if you would like it incorporating into the design.