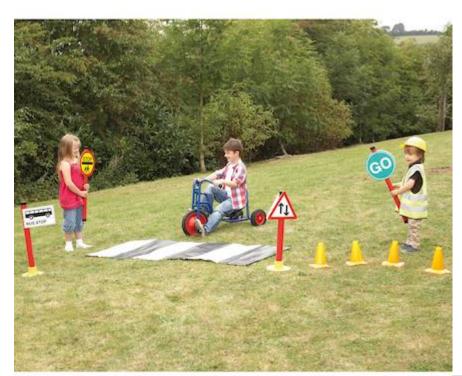

# Role Play Road Safety Set 17pcs

### **Details**

https://www.tts-group.co.uk/role-play-road-safety-set-17pcs/FRSIGN.html

Product Code: FRSIGN

Make learning about road safety fun with the introduction of commonly used road signs and markings.