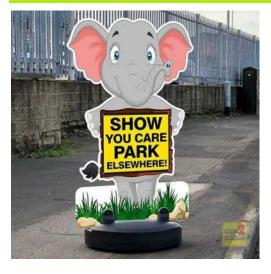

## CARTOON ANIMALS Road Safety Pavement Signs (Own Wording Message)

Latest Design (Working Excellent for other Schools with parking problems)

- Quick and easy to assemble no tools required
- Strength and security unique wedge locks panel into the base
- Low centre of gravity for optimum stability
- Minimal obstruction to pedestrians and Children
- Sign Message with any wording & School logo if needed
- 1120mm Height × 650mm panel with Base 1200mm × 650mm Approx depending animal design
- DOUBLE SIDED Laminated Graphics
- Please note the price shown is for 1 unit only
- Proposed IAYOUTS Would be Sent for approval before manufacture
- If ordering more than 1 Unit, please specify which ANIMALS you require in the NOTE section.

Please choose reflective in the drop-down if you would like reflective graphics, great for those low light nights or to stand out even more! Don't forget to upload your school's logo if you would like it incorporating into the design.