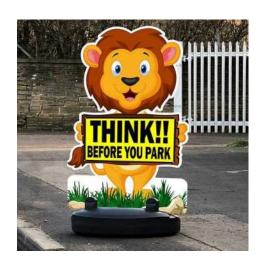

## CARTOON ANIMALS Road Safety Pavement Signs (Own Wording Message)

Latest Design (Working Excellent for other Schools with parking problems)

- Quick and easy to assemble no tools required
- Strength and security unique wedge locks panel into the base
- Low centre of gravity for optimum stability
- Minimal obstruction to pedestrians and Children
- Sign Message with any wording & School logo if needed
- 1120mm Height × 650mm panel with Base 1200mm × 650mm Approx depending animal design
- DOUBLE SIDED Laminated Graphics
- Please note the price shown is for 1 unit only
- Proposed IAYOUTS Would be Sent for approval before manufacture
- If ordering more than 1 Unit, please specify which ANIMALS you require in the NOTE section.

Please choose reflective in the drop-down if you would like reflective graphics, great for those low light nights or to stand out even more! Don't forget to upload your school's logo if you would like it incorporating into the design.