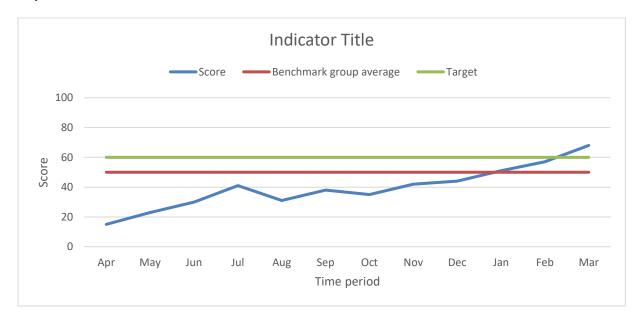

## **Key Performance Indicators**

| Preferred direction of | Benchmark group | Target | Latest result |
|------------------------|-----------------|--------|---------------|
| travel                 | average         |        |               |
|                        |                 |        |               |
| Commentary             |                 |        |               |
|                        |                 |        |               |
|                        |                 |        |               |
|                        |                 |        |               |
|                        |                 |        |               |