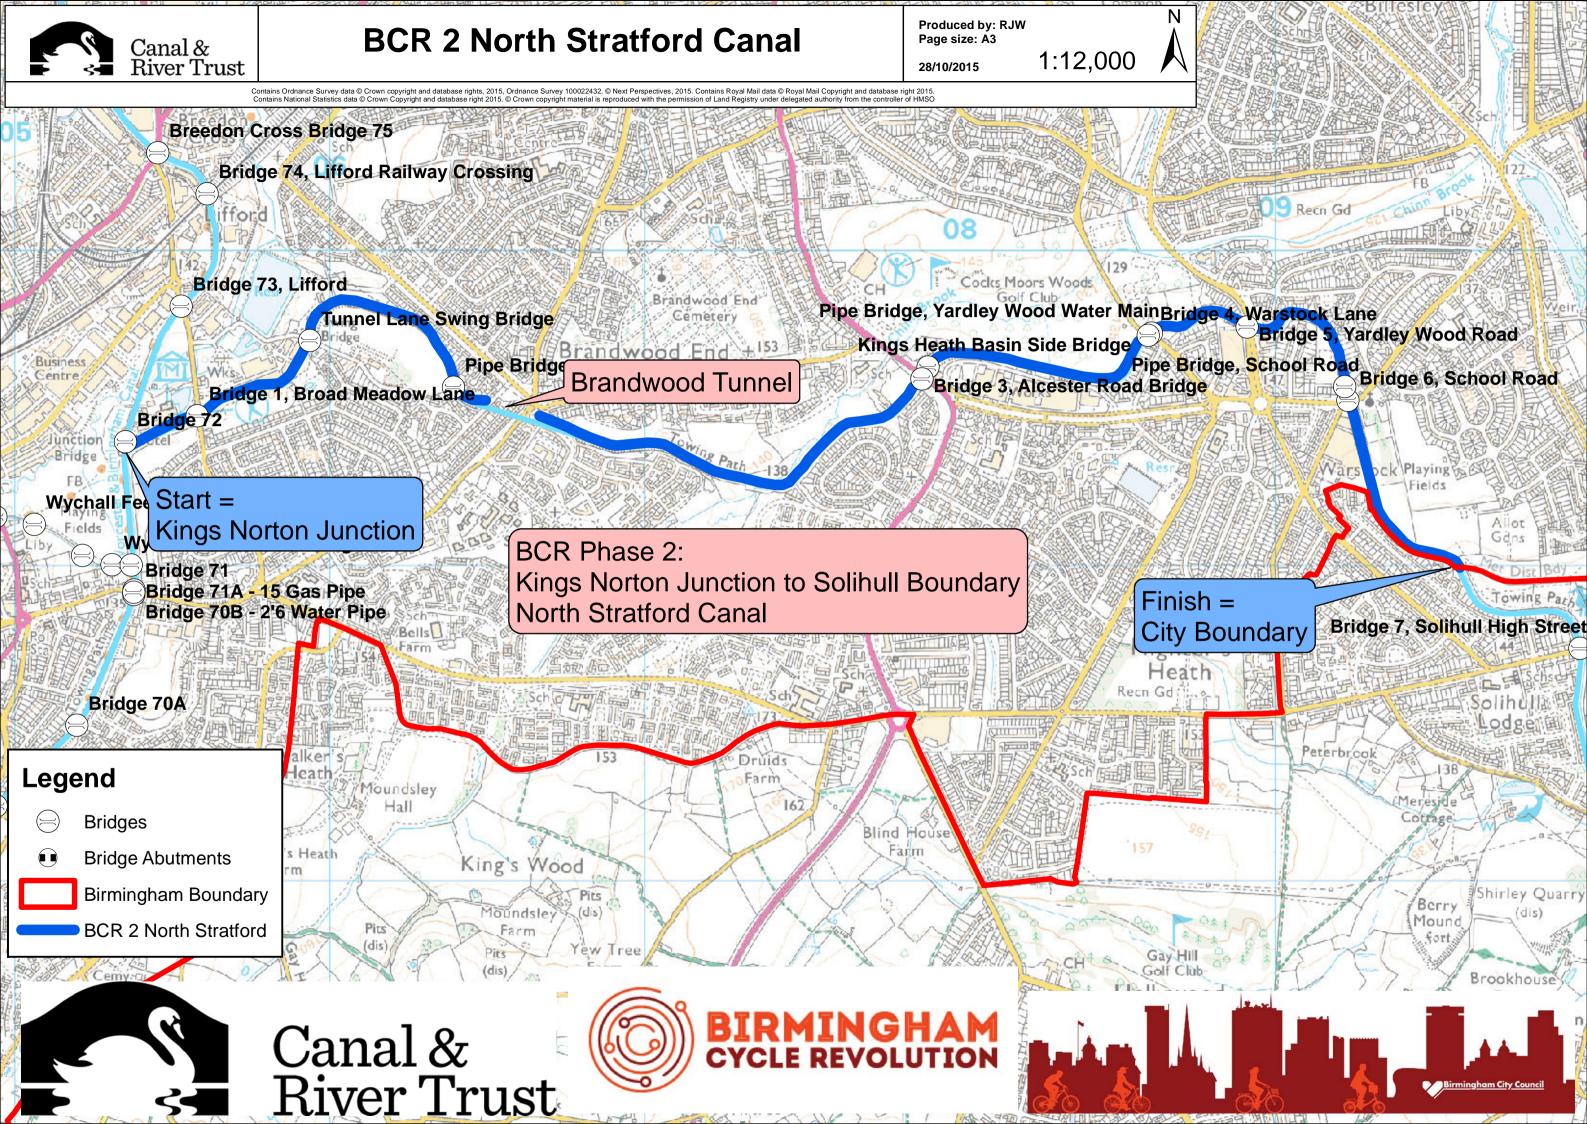

## **BCR 2 Spoke 7 Tame Valley Canal**

Produced by: RJW Page size: A3

24/08/2015 1:3,000

N

tains Ordnance Survey data © Crown copyright and database rights, 2015, Ordnance Survey 100022432. © Next Perspectives, 2015. Contains Royal Mail data © Royal Mail Copyright and database right 2015 tatabase right 2015 tatabase right 2015. © Crown copyright and database right 2015 to Royal Mail Copyright and database right 2015. © Crown copyright material is reproduced with the permission of Land Registry under delegated authority from the controller of HMS0

BCR Phase 2: A34 Walsall Rd to Old Walsall Rd Tame Valley Canal

TOWER

## Legend

- Bridges
- Bridge Abutments
- BCR2 Spoke 7
  - Spoke 7

Freeth Bridge, Tower Hill

Start = A34 Walsall Rd Bridge

Walsall Road Bridge, Perry Barr

Canal & River Trust