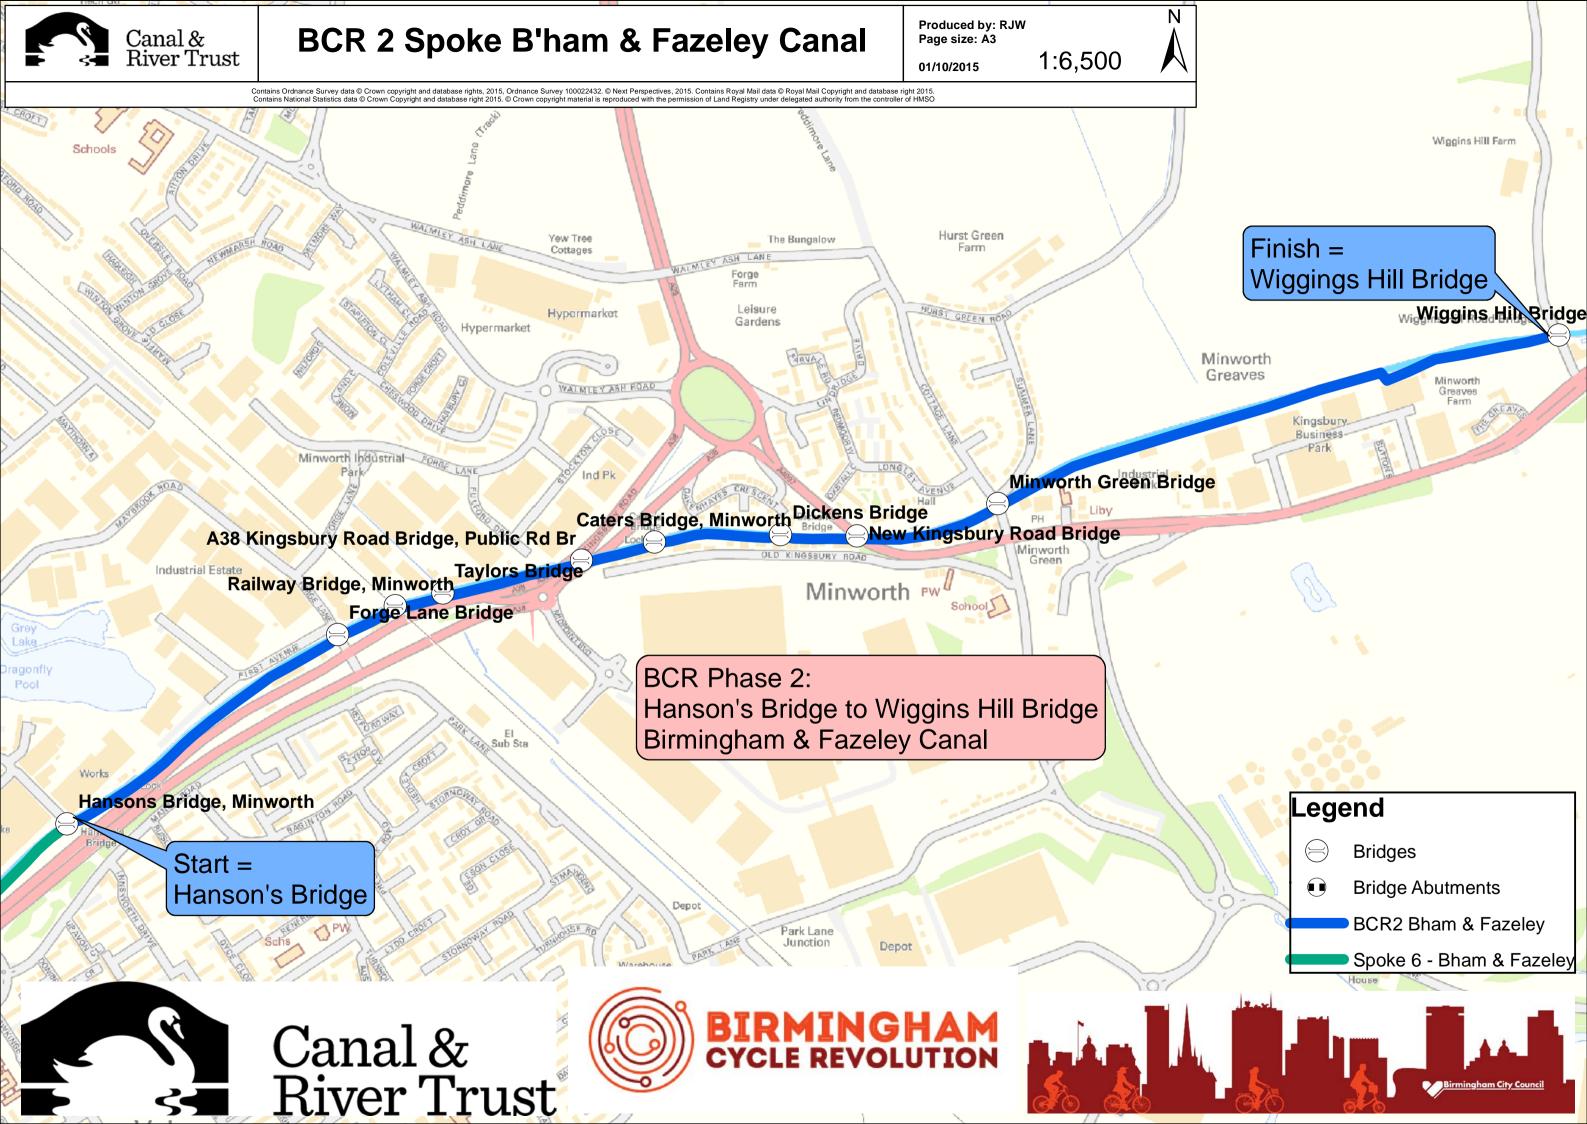

## **BCR 2 Spoke 7 Tame Valley Canal**

Produced by: RJW Page size: A3

24/08/2015 1:3,000

N

tains Ordnance Survey data © Crown copyright and database rights, 2015, Ordnance Survey 100022432. © Next Perspectives, 2015. Contains Royal Mail data © Royal Mail Copyright and database right 2015 tatabase right 2015 tatabase right 2015. © Crown copyright and database right 2015 to Royal Mail Copyright and database right 2015. © Crown copyright material is reproduced with the permission of Land Registry under delegated authority from the controller of HMS0

BCR Phase 2: A34 Walsall Rd to Old Walsall Rd Tame Valley Canal

TOWER

## Legend

- Bridges
- Bridge Abutments
- BCR2 Spoke 7
  - Spoke 7

Freeth Bridge, Tower Hill

Start = A34 Walsall Rd Bridge

Walsall Road Bridge, Perry Barr

Canal & River Trust