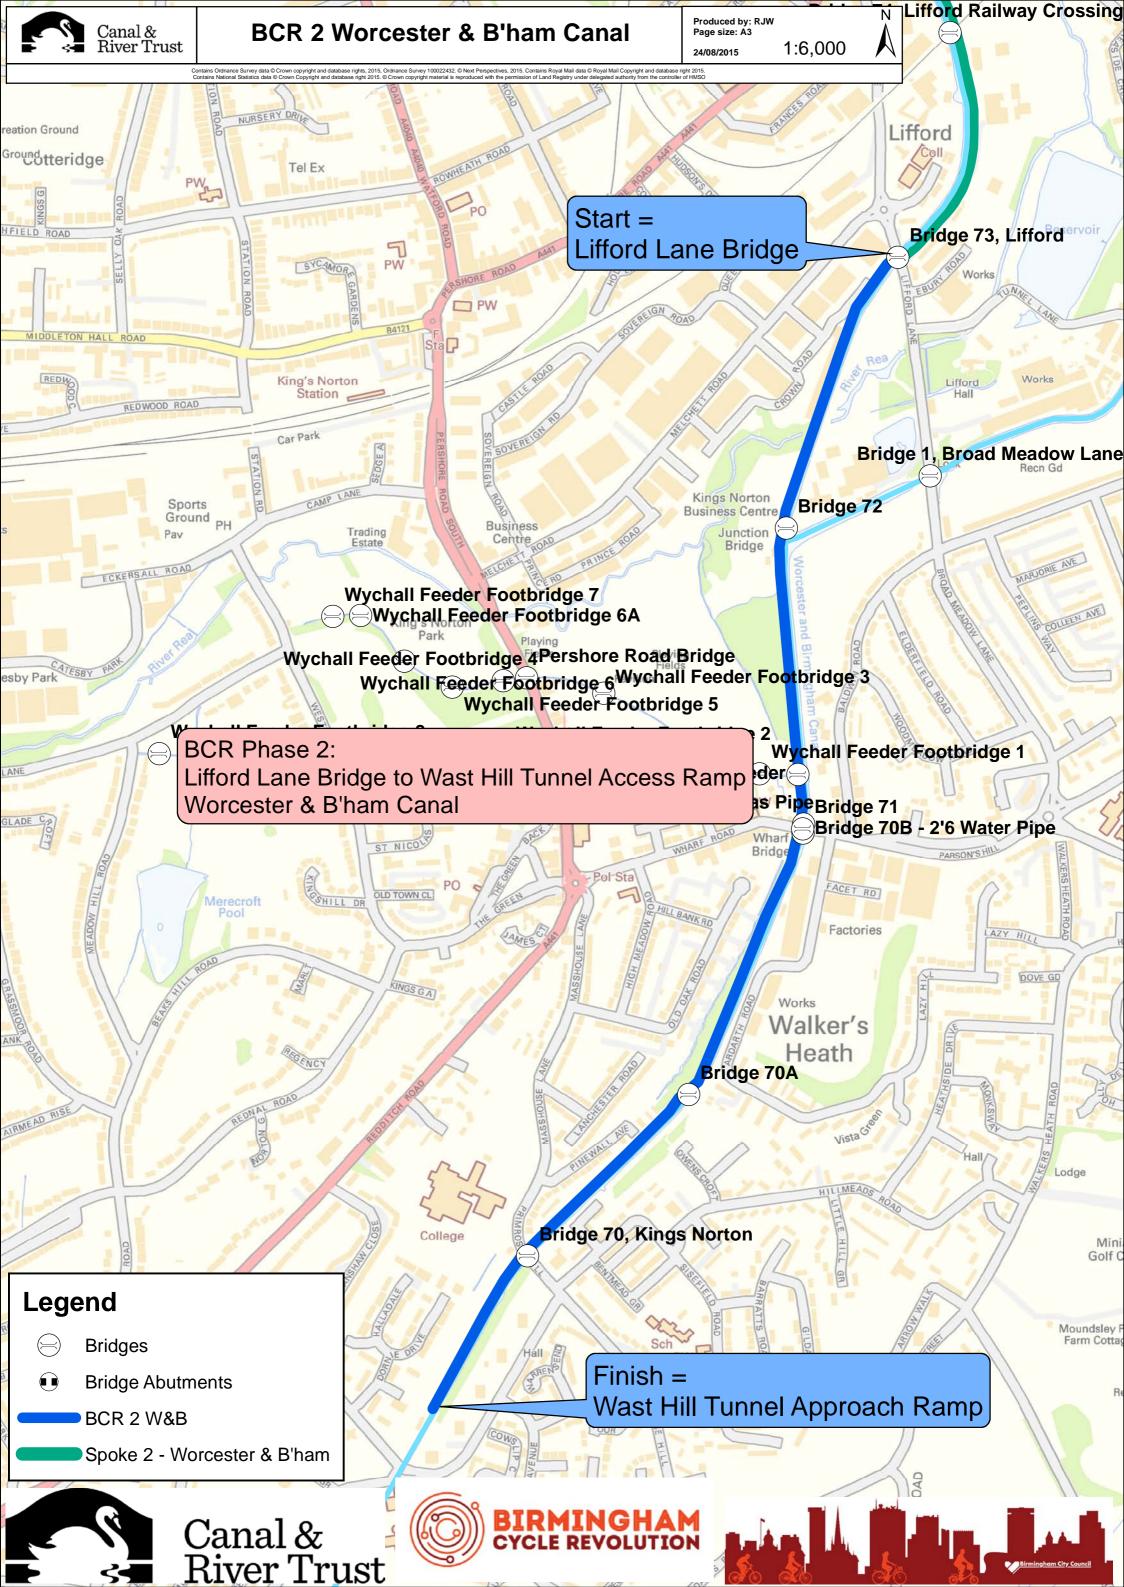

## **BCR 2 Spoke 7 Tame Valley Canal**

Produced by: RJW Page size: A3

24/08/2015 1:3,000

N

tains Ordnance Survey data © Crown copyright and database rights, 2015, Ordnance Survey 100022432. © Next Perspectives, 2015. Contains Royal Mail data © Royal Mail Copyright and database right 2015 tatabase right 2015 tatabase right 2015. © Crown copyright and database right 2015 to Royal Mail Copyright and database right 2015. © Crown copyright material is reproduced with the permission of Land Registry under delegated authority from the controller of HMS0

BCR Phase 2: A34 Walsall Rd to Old Walsall Rd Tame Valley Canal

TOWER

## Legend

- Bridges
- Bridge Abutments
- BCR2 Spoke 7
  - Spoke 7

Freeth Bridge, Tower Hill

Start = A34 Walsall Rd Bridge

Walsall Road Bridge, Perry Barr

Canal & River Trust