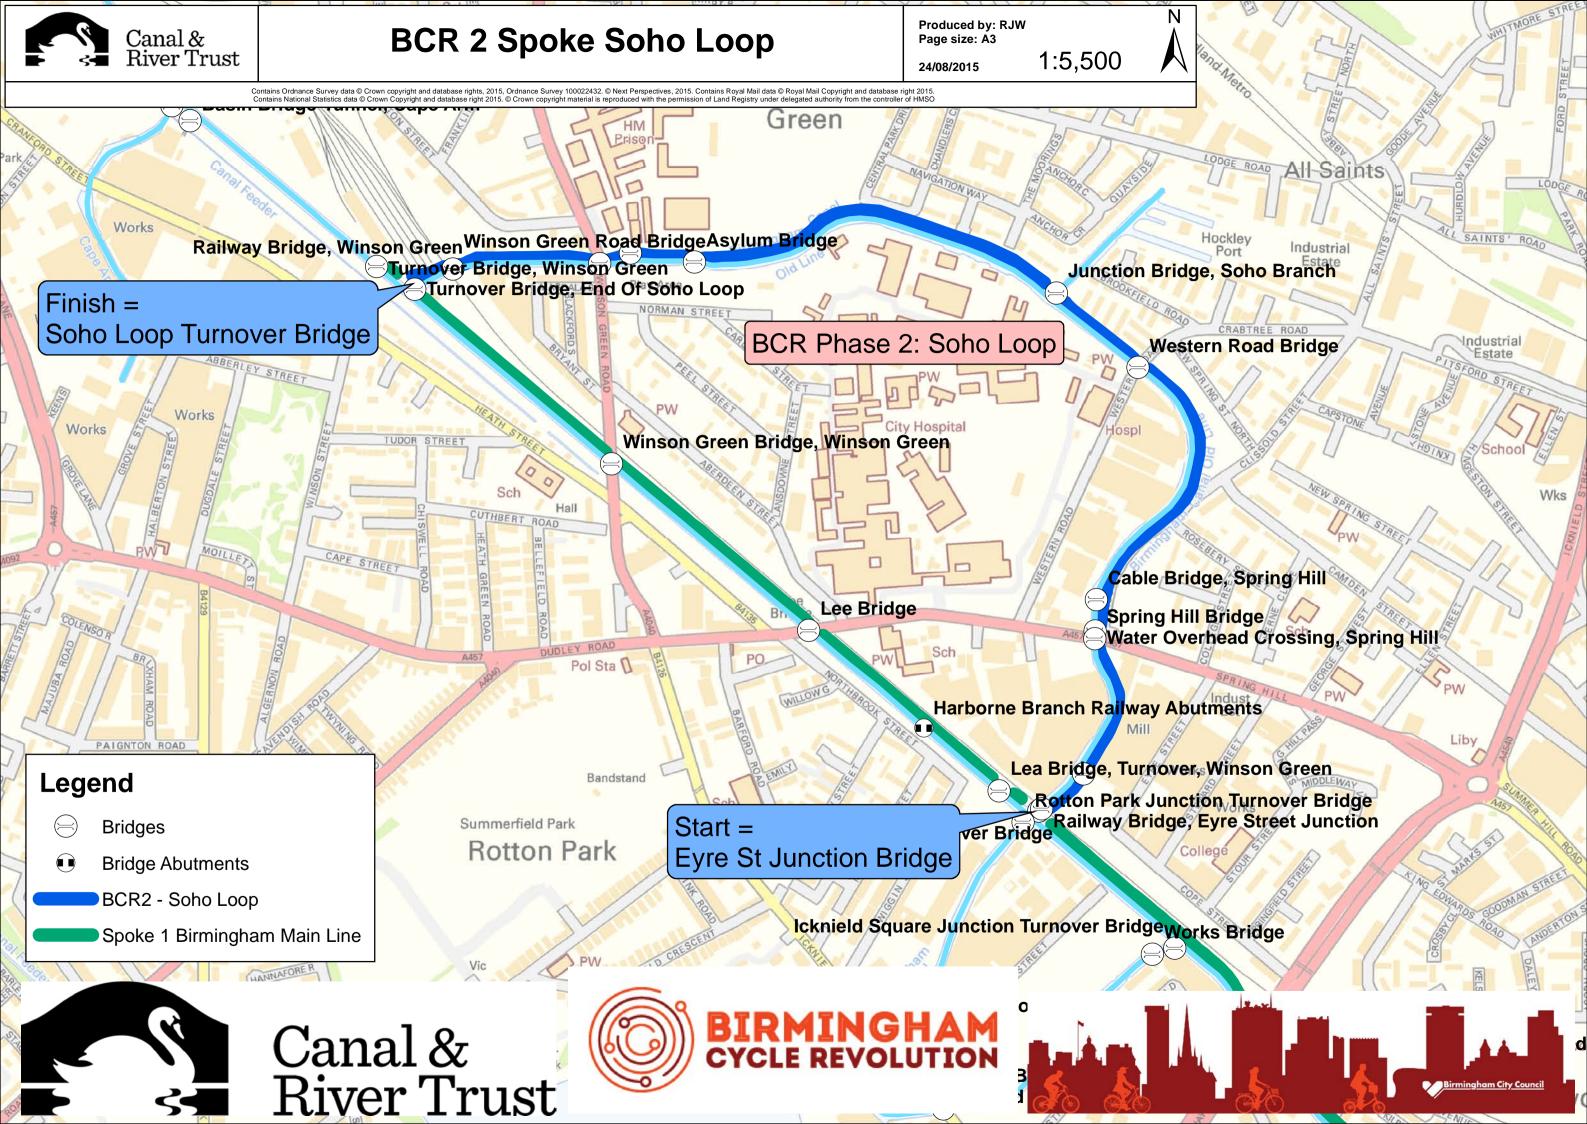

## **BCR 2 Spoke 7 Tame Valley Canal**

Produced by: RJW Page size: A3

24/08/2015 1:3,000

N

tains Ordnance Survey data © Crown copyright and database rights, 2015, Ordnance Survey 100022432. © Next Perspectives, 2015. Contains Royal Mail data © Royal Mail Copyright and database right 2015 tatabase right 2015 tatabase right 2015. © Crown copyright and database right 2015 to Royal Mail Copyright and database right 2015. © Crown copyright material is reproduced with the permission of Land Registry under delegated authority from the controller of HMS0

BCR Phase 2: A34 Walsall Rd to Old Walsall Rd Tame Valley Canal

TOWER

## Legend

- Bridges
- Bridge Abutments
- BCR2 Spoke 7
  - Spoke 7

Freeth Bridge, Tower Hill

Start = A34 Walsall Rd Bridge

Walsall Road Bridge, Perry Barr

Canal & River Trust