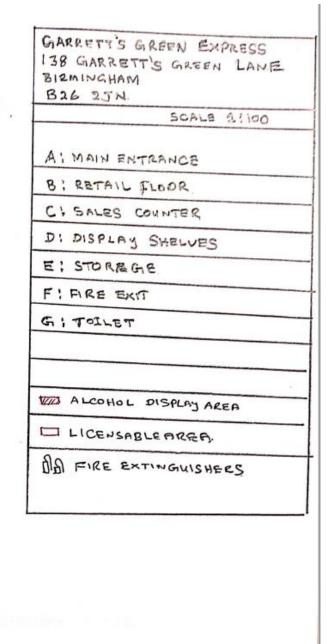

Site Location Plans at Appendix 4.

When carrying out its licensing functions, a licensing authority must have regard to Birmingham City Council's Statement of Licensing Policy and the Guidance issued by the Secretary of State under s182 of the Licensing Act 2003. The Licensing Authority is also required to take such steps as it considers appropriate for the promotion of the licensing objectives, which are:-