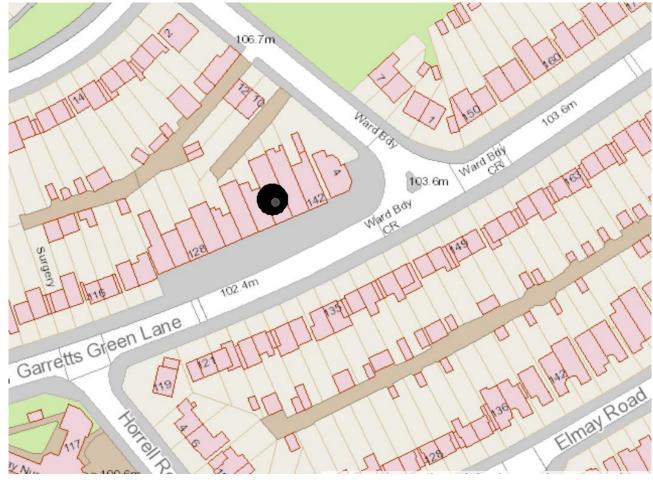

Site Location Plans at Appendix 4.

When carrying out its licensing functions, a licensing authority must have regard to Birmingham City Council's Statement of Licensing Policy and the Guidance issued by the Secretary of State under s182 of the Licensing Act 2003. The Licensing Authority is also required to take such steps as it considers appropriate for the promotion of the licensing objectives, which are:-