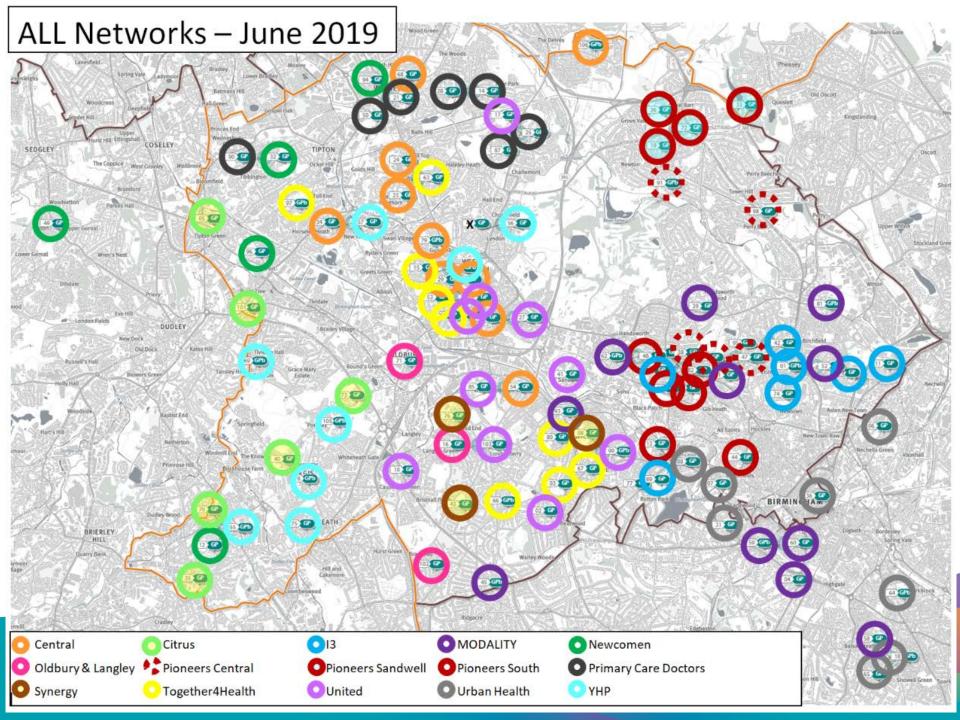

# Primary Care Network (PCN) Boundaries

- National requirements
- List Size
- Boundary