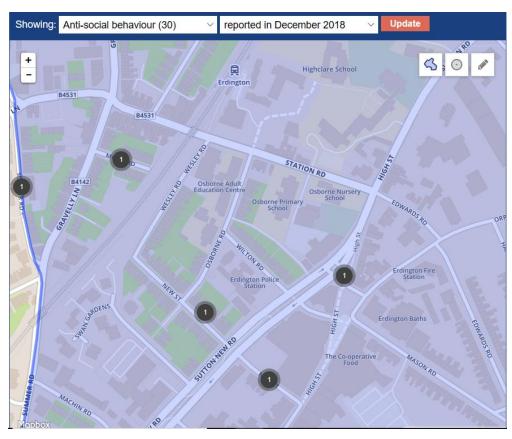

# 4 <u>LICENSING ACT 2003 PREMISES LICENCE – GRANT JARMARK, 5 – 9</u> <u>STATION ROAD, ERDINGTON, BIRMINGHAM, B23 6UB</u>

Report of the Director of Regulation and Enforcement. N.B. Application scheduled to be heard at 10:00am

The application is attached at Appendix 6.

Site Location Plans at Appendix 7.

It should be noted that there is a special policy in force for the Erdington area. The effect of a special policy is to create a rebuttable presumption that applications for new licences or material variations to existing licences will normally be refused unless it can be shown that the premises concerned will not add to the cumulative impact on the licensing objectives being experienced.