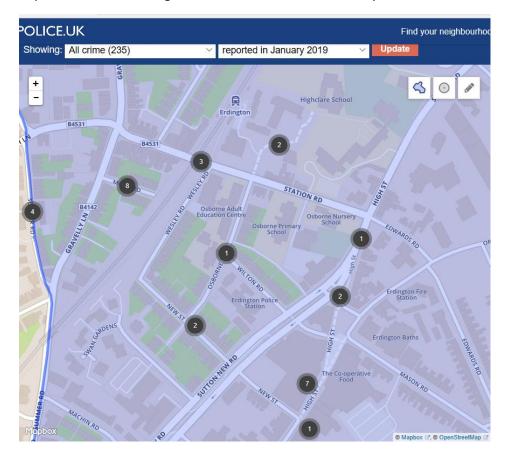

#### **Dear Licensing**

Myself and Clfr Alden wish to object to the above licensing application on the grounds of Prevention of Crime & Disorder and Prevention of Public Nuisance.

Station Road already has a large number of off-licences which causes problems of street drinking and anti-social behaviour. As a result, this attracts a number of street drinkers to the area on an evening who engage in ant-social behaviour. It is quite common for these drinkers to take advantage of the secluded areas to drink alcohol and cause a nuisance to nearby residents. The presence of cans and bottles is common place

The number of off-licences in this area has led to a cumulative impact policy being introduced. The need for a CIP in this area is based on the crime and disorder and public nuisance that already exists. The addition of another off-licence in this area will make this situation worse. It is also a problem that the existing off-licences have to advertise offers to attract business, driving down the price of alcohol and making it cheaper for the street drinkers who are attracted to this area.

Nearby is Erdington High Street, the third largest local centre in Birmingham which attracts over a million visitors of the course of the year. It is a thriving part of Erdington which we, in partnership with the Erdington BID, have actively tried to improve. The area has suffered problems with street drinkers, who hang around on the High Street drinking all day and abusing those who pass by. This includes children. There has been much work from the Erdington Neighbourhood Police team to address these issues, and while there has been some success, there continues to be issues with street drinking and we are concerned about more off-licences opening up in the area and exacerbating this.

There are already several premises selling alcohol in the immediate area: Viktor's on Sutton New Road, the Co-op in the High Street, Raj's stores in Station Road and Costcutter on the junction of Station Road/Gravelly lane. There are also 4 pubs in proximity to this site. There is absolutely no need for further licensed premises in the area.