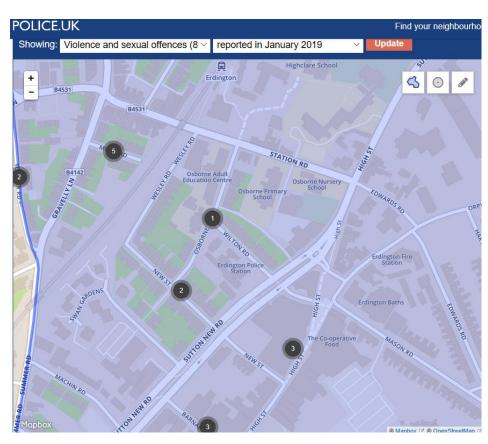

#### **Dear Licensing**

Myself and Clfr Alden wish to object to the above licensing application on the grounds of Prevention of Crime & Disorder and Prevention of Public Nuisance.

Station Road already has a large number of off-licences which causes problems of street drinking and anti-social behaviour. As a result, this attracts a number of street drinkers to the area on an evening who engage in ant-social behaviour. It is quite common for these drinkers to take advantage of the secluded areas to drink alcohol and cause a nuisance to nearby residents. The presence of cans and bottles is common place

The number of off-licences in this area has led to a cumulative impact policy being introduced. The need for a CIP in this area is based on the crime and disorder and public nuisance that already exists. The addition of another off-licence in this area will make this situation worse. It is also a problem that the existing off-licences have to advertise offers to attract business, driving down the price of alcohol and making it cheaper for the street drinkers who are attracted to this area.

Nearby is Erdington High Street, the third largest local centre in Birmingham which attracts over a million visitors of the course of the year. It is a thriving part of Erdington which we, in partnership with the Erdington BID, have actively tried to improve. The area has suffered problems with street drinkers, who hang around on the High Street drinking all day and abusing those who pass by. This includes children. There has been much work from the Erdington Neighbourhood Police team to address these issues, and while there has been some success, there continues to be issues with street drinking and we are concerned about more off-licences opening up in the area and exacerbating this.

There are already several premises selling alcohol in the immediate area: Viktor's on Sutton New Road, the Co-op in the High Street, Raj's stores in Station Road and Costcutter on the junction of Station Road/Gravelly lane. There are also 4 pubs in proximity to this site. There is absolutely no need for further licensed premises in the area.