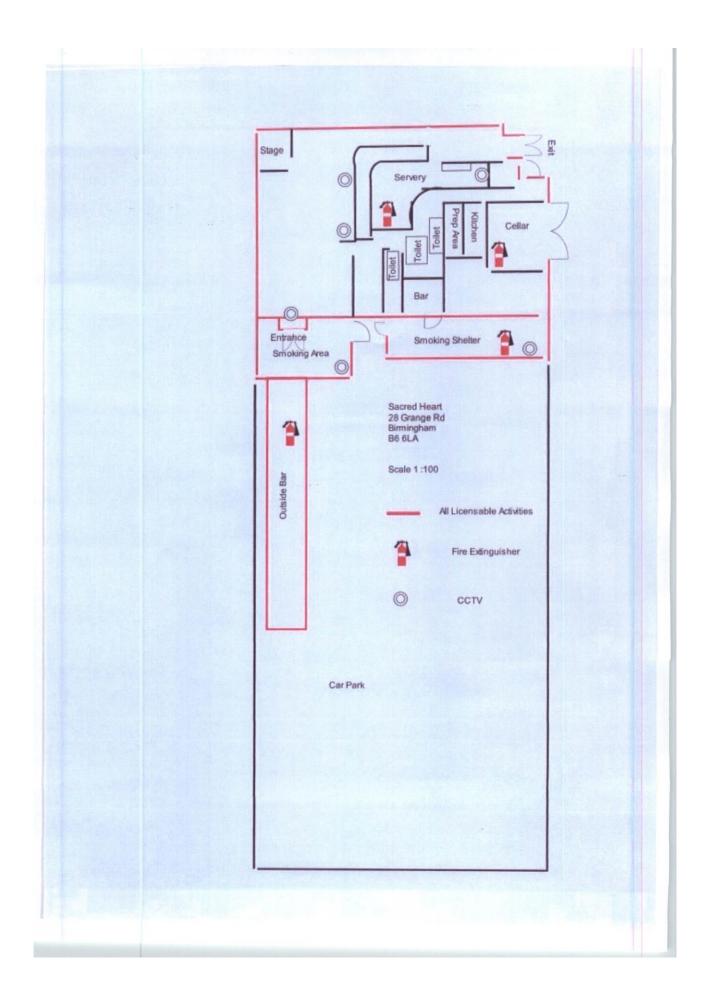

# 5 <u>LICENSING ACT 2003 PREMISES LICENCE – GRANT SACRED HEART,</u> 49 - 84 28 GRANGE ROAD, ASTON, BIRMINGHAM, B6 6LA

Report of the Director of Regulation and Enforcement. N.B. Application scheduled to be heard at 11:30am