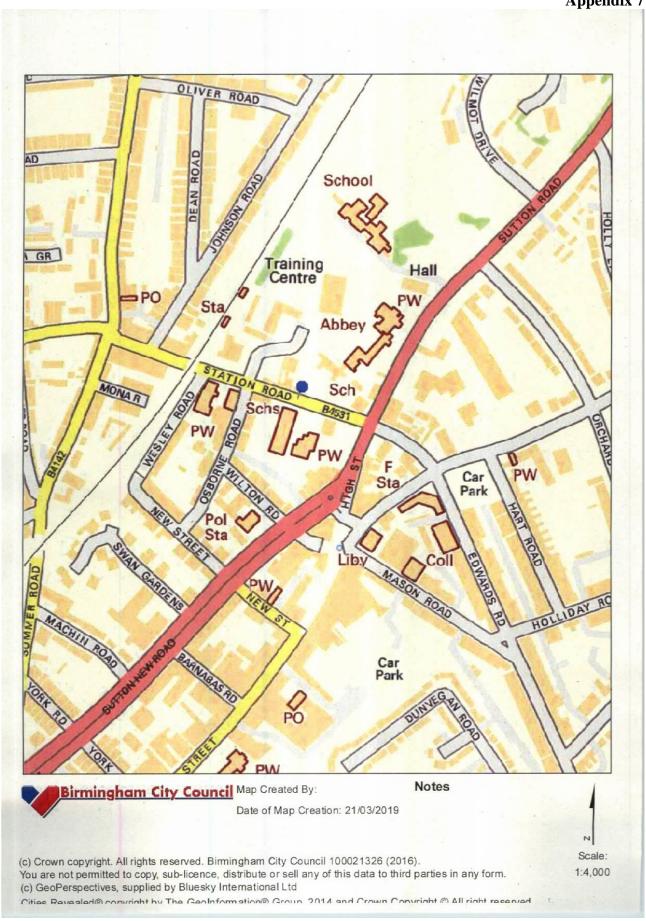

The application is attached at Appendix 6.

Site Location Plans at Appendix 7.

It should be noted that there is a special policy in force for the Erdington area. The effect of a special policy is to create a rebuttable presumption that applications for new licences or material variations to existing licences will normally be refused unless it can be shown that the premises concerned will not add to the cumulative impact on the licensing objectives being experienced.