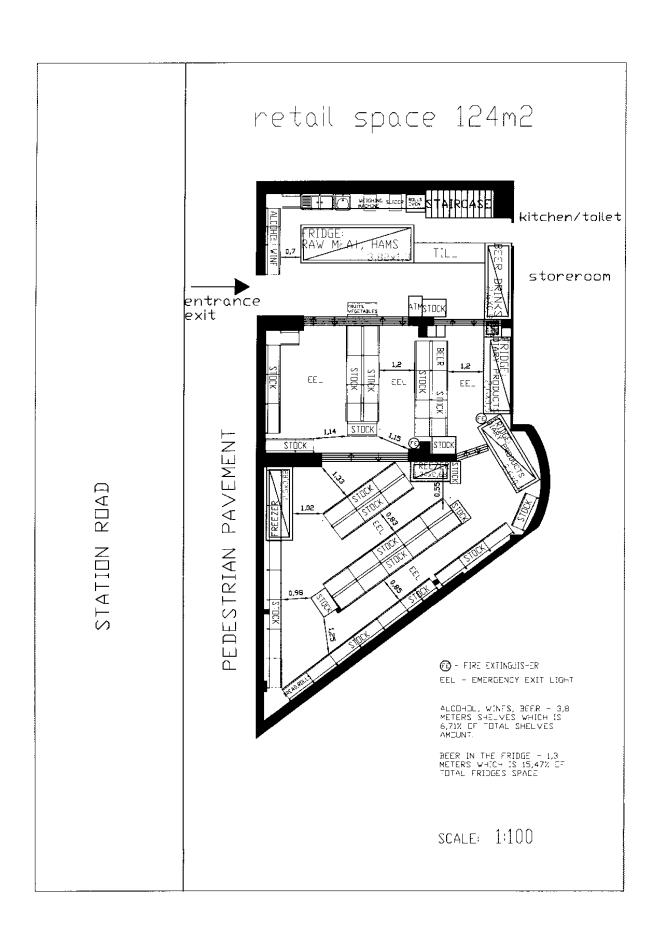

The application is attached at Appendix 6.

Site Location Plans at Appendix 7.

It should be noted that there is a special policy in force for the Erdington area. The effect of a special policy is to create a rebuttable presumption that applications for new licences or material variations to existing licences will normally be refused unless it can be shown that the premises concerned will not add to the cumulative impact on the licensing objectives being experienced.