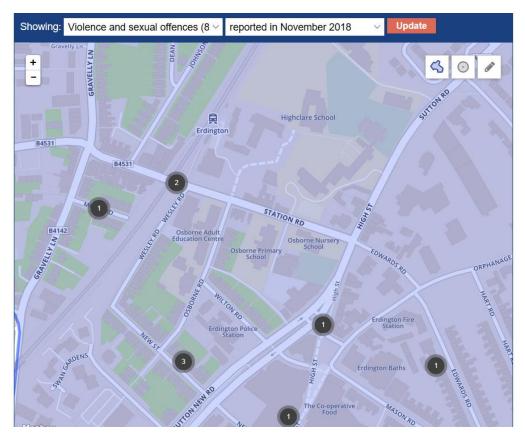

The number of off-licences in this area has led to a cumulative impact policy being introduced. The need for a CIP in this area is based on the crime and disorder and public nuisance that already exists. The addition of another off-licence in this area will make this situation worse. It is also a problem that the existing off-licences have to advertise offers to attract business, driving down the price of alcohol and making it cheaper for the street drinkers who are attracted to this area.

Nearby is Erdington High Street, the third largest local centre in Birmingham which attracts over a million visitors of the course of the year. It is a thriving part of Erdington which we, in partnership with the Erdington BID, have actively tried to improve. The area has suffered problems with street drinkers, who hang around on the High Street drinking all day and abusing those who pass by. This includes children. There has been much work from the Erdington Neighbourhood Police team to address these issues, and while there has been some success, there continues to be issues with street drinking and we are concerned about more off-licences opening up in the area and exacerbating this.

Licensing application Ref 109936

Dear sir/madam,

I would like to register some concerns regarding the above licensing application for 5-9 Station Road. My concerns are as follows:

There is a well-documented problem with groups of men congregating at the junction of Station Road and Johnson Road to drink. This gets worse in the summer months and causes problems with noise and litter. It can also be intimidating for local residents to have to walk through large groups of people drinking. There is also a litter problem in the area with discarded cans. An additional retail outlet for alcohol could potentially exacerbate this.

There are already several premises selling alcohol in the immediate area: Viktor's on Sutton New Road, the Co-op in the High Street, Raj's stores in Station Road and Costcutter on the junction of Station Road/Gravelly lane. There are also 4 pubs in proximity to this site. There is absolutely no need for further licensed premises in the area.