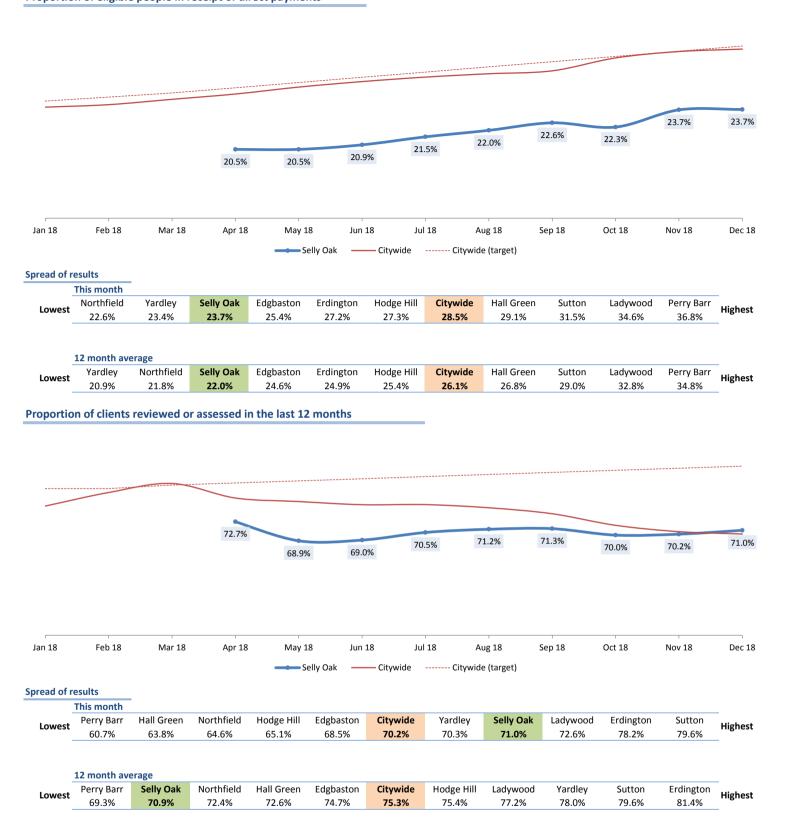

# Proportion of completed safeguarding enquiries where the person was asked about their desired outcomes

Showing results for people assigned to the team that covers Selly Oak

Showing results for people assigned to the team that covers Selly Oak