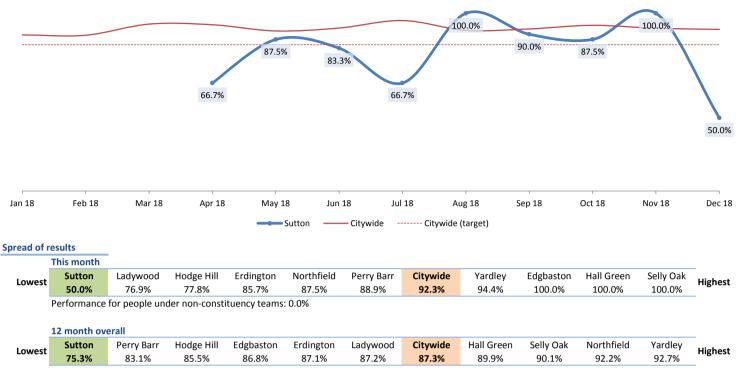

Proportion of completed safeguarding enquiries where the person was asked about their desired outcomes

Showing results for people assigned to the team that covers Sutton Coldfield

Showing results for people assigned to the team that covers Sutton Coldfield