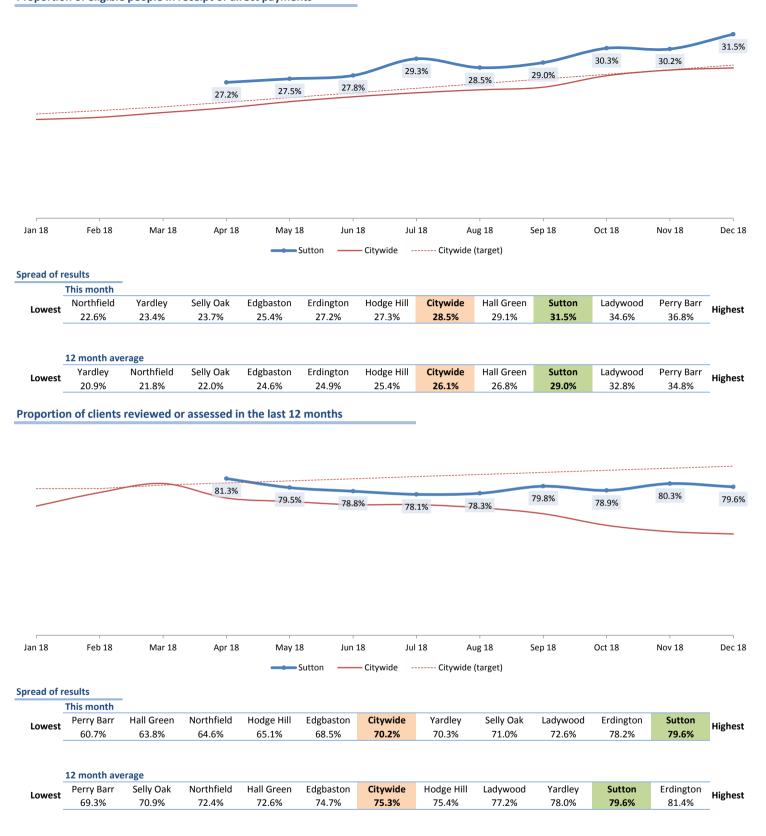

Proportion of completed safeguarding enquiries where the person was asked about their desired outcomes

Showing results for people assigned to the team that covers Sutton Coldfield

Showing results for people assigned to the team that covers Sutton Coldfield