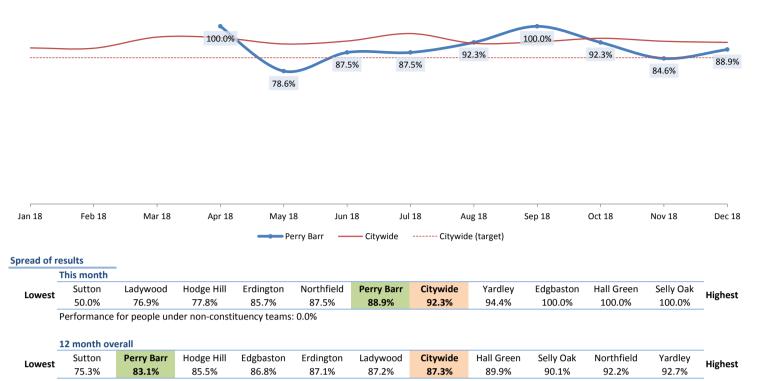

Showing results for people assigned to the team that covers Perry Barr

# Proportion of completed safeguarding enquiries where the person was asked about their desired outcomes

Showing results for people assigned to the team that covers Selly Oak

Showing results for people assigned to the team that covers Selly Oak