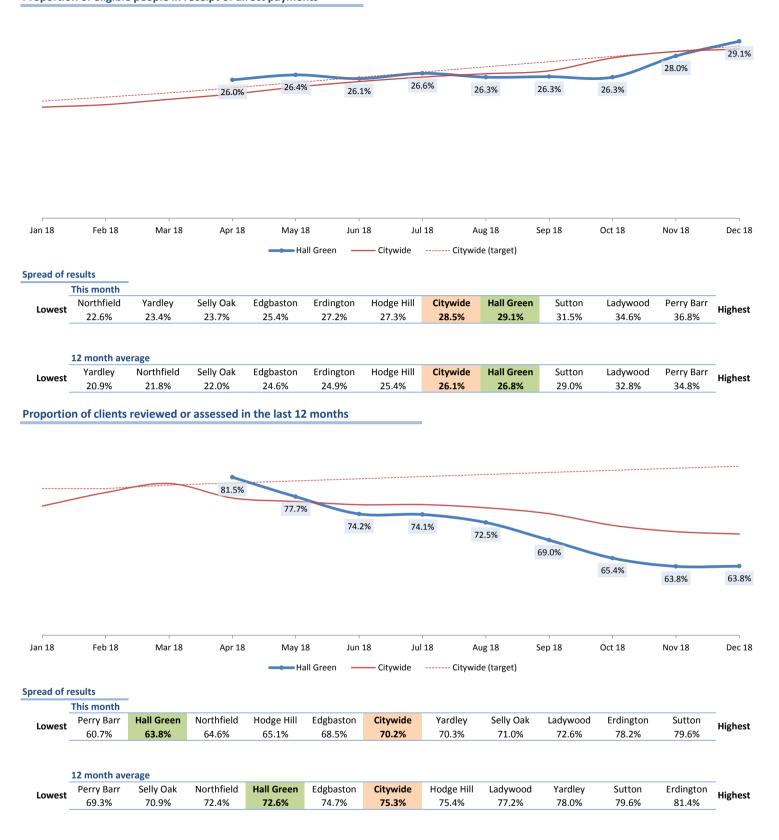

Showing results for people assigned to the team that covers Hall Green

Showing results for people assigned to the team that covers Hall Green

Proportion of completed safeguarding enquiries where the person was asked about their desired outcomes