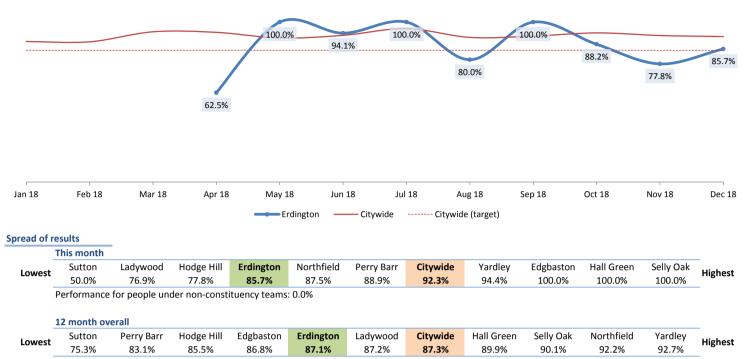

Showing results for people assigned to the team that covers Erdington

Showing results for people assigned to the team that covers Erdington

Proportion of completed safeguarding enquiries where the person was asked about their desired outcomes