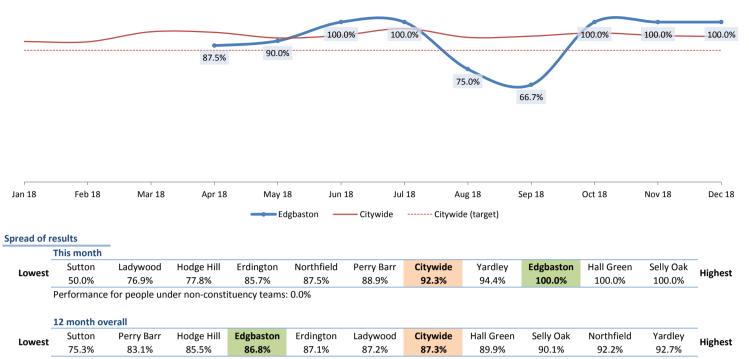

Showing results for people assigned to the team that covers Edgbaston

Showing results for people assigned to the team that covers Edgbaston

Proportion of completed safeguarding enquiries where the person was asked about their desired outcomes