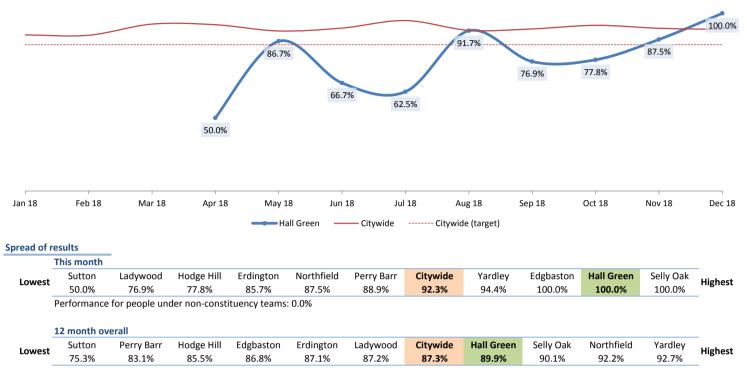

Showing results for people assigned to the team that covers Hall Green

Showing results for people assigned to the team that covers Hall Green

Proportion of completed safeguarding enquiries where the person was asked about their desired outcomes