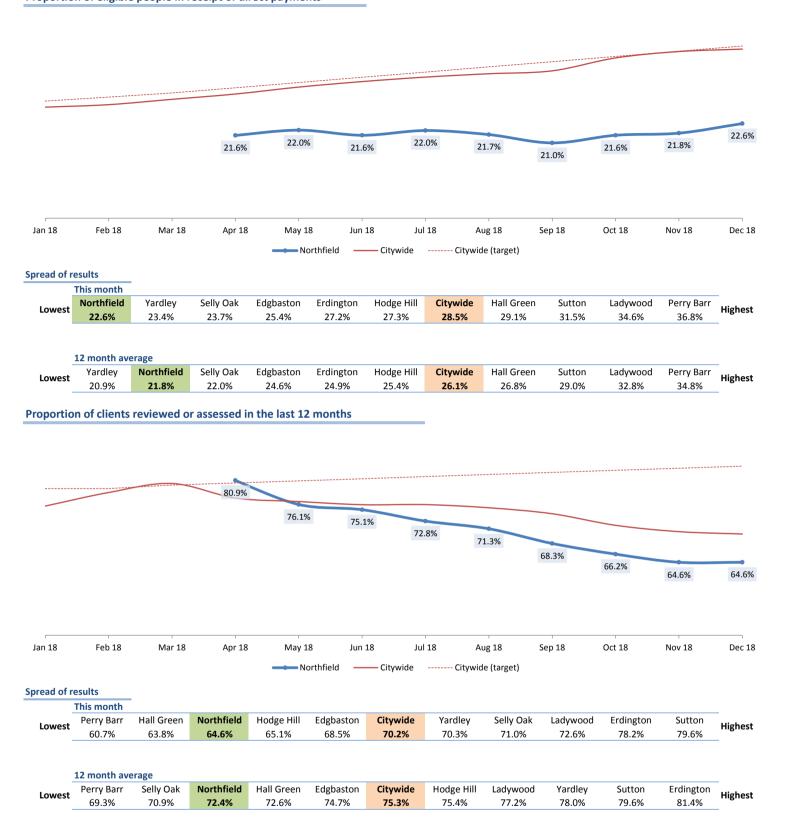

Showing results for people assigned to the team that covers Northfield

Proportion of completed safeguarding enquiries where the person was asked about their desired outcomes

Showing results for people assigned to the team that covers Perry Barr