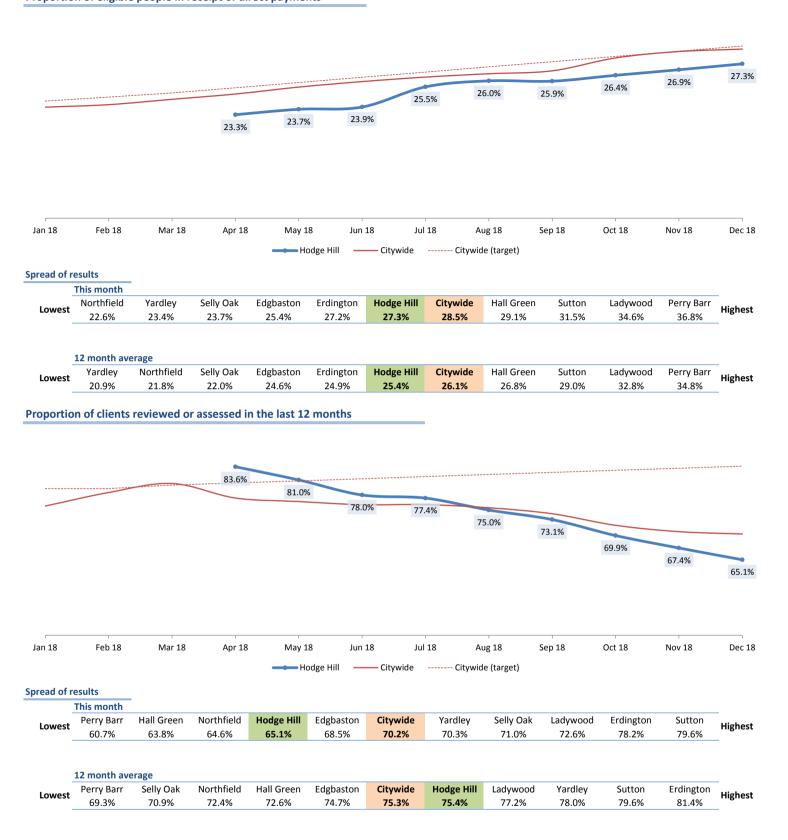

Showing results for people assigned to the team that covers Hodge Hill

Proportion of completed safeguarding enquiries where the person was asked about their desired outcomes

Showing results for people assigned to the team that covers Ladywood