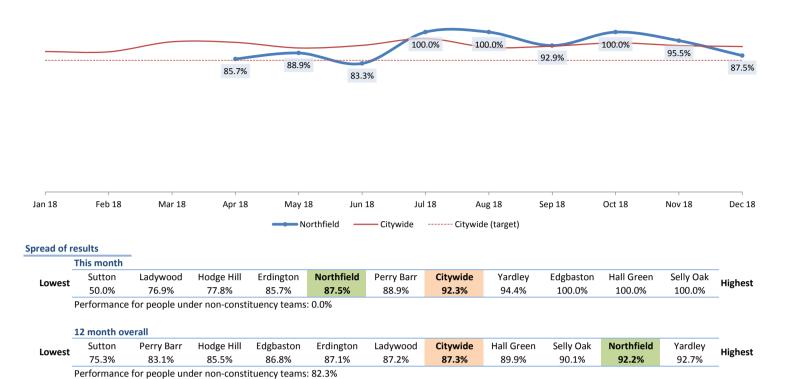

Showing results for people assigned to the team that covers Northfield

Proportion of completed safeguarding enquiries where the person was asked about their desired outcomes

Showing results for people assigned to the team that covers Perry Barr