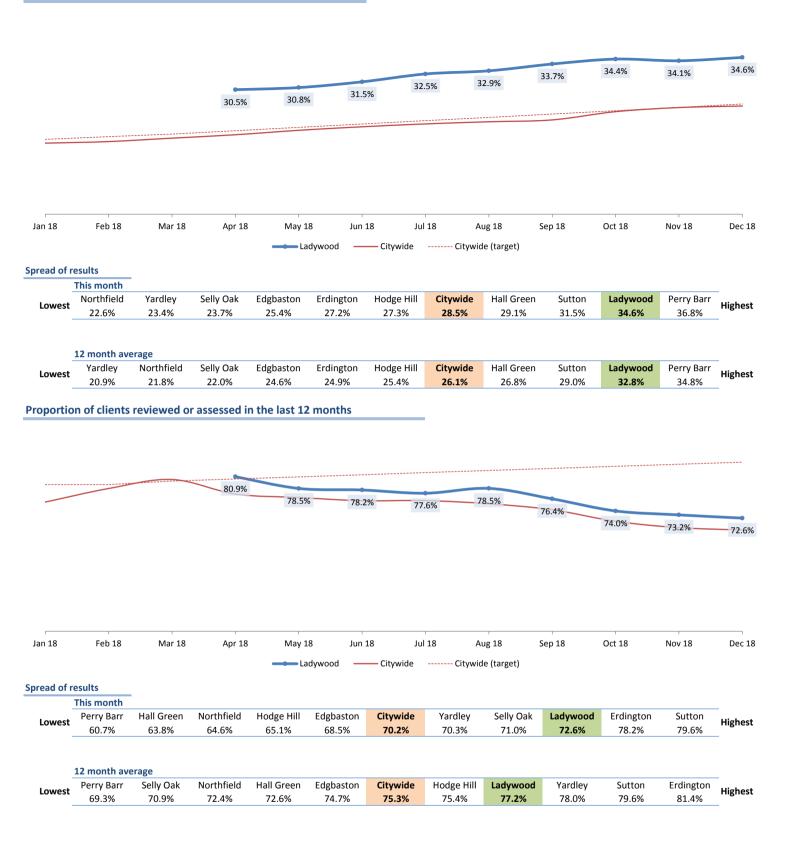

Showing results for people assigned to the team that covers Ladywood

Proportion of completed safeguarding enquiries where the person was asked about their desired outcomes

Showing results for people assigned to the team that covers Northfield