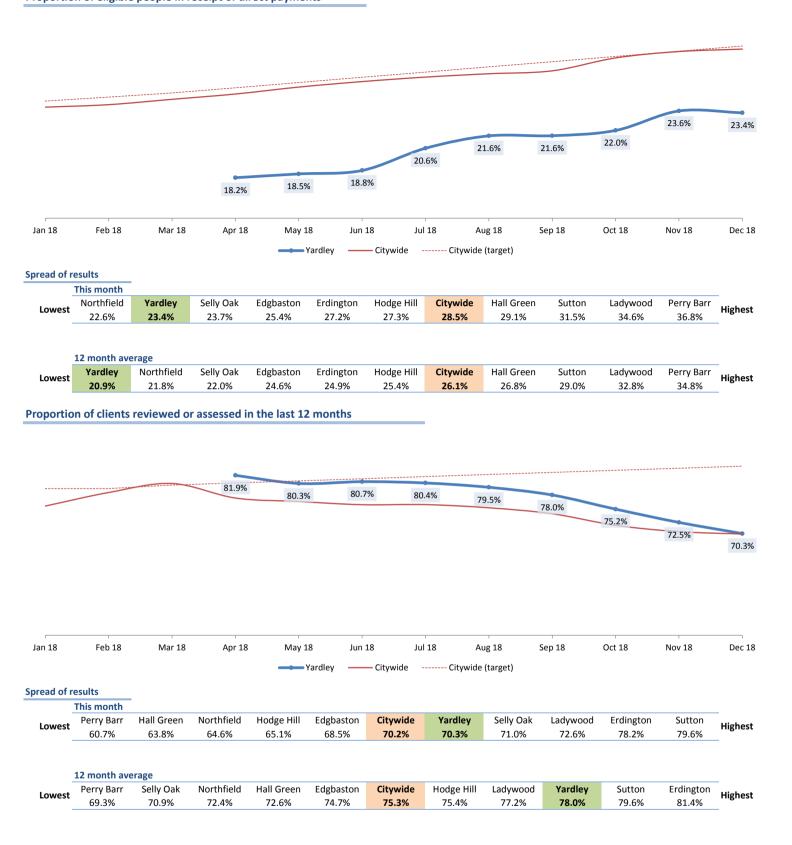

# Proportion of completed safeguarding enquiries where the person was asked about their desired outcomes

Showing results for people assigned to the team that covers Yardley

Showing results for people assigned to the team that covers Yardley