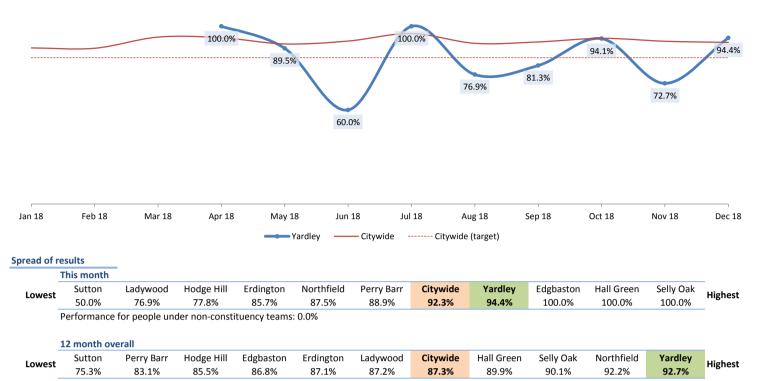

# Proportion of completed safeguarding enquiries where the person was asked about their desired outcomes

Showing results for people assigned to the team that covers Yardley

Showing results for people assigned to the team that covers Yardley