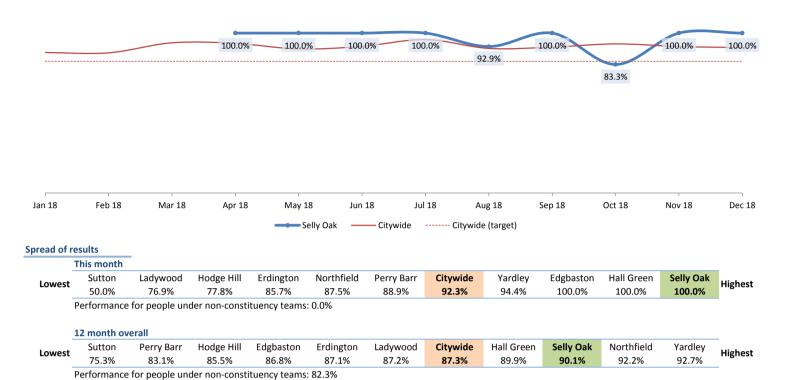

# Proportion of completed safeguarding enquiries where the person was asked about their desired outcomes

Showing results for people assigned to the team that covers Selly Oak

Showing results for people assigned to the team that covers Selly Oak