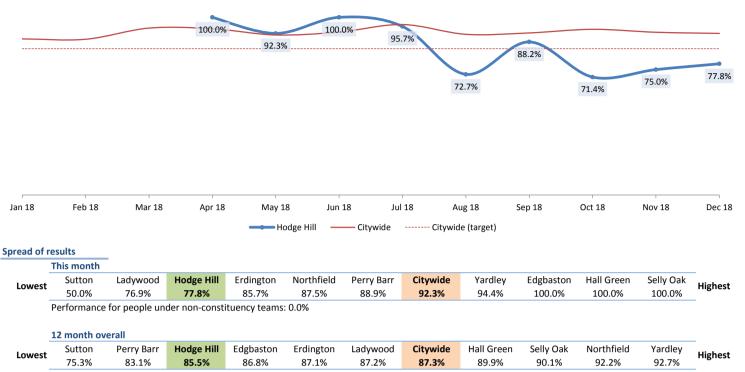

Showing results for people assigned to the team that covers Hodge Hill

Proportion of completed safeguarding enquiries where the person was asked about their desired outcomes

Showing results for people assigned to the team that covers Ladywood