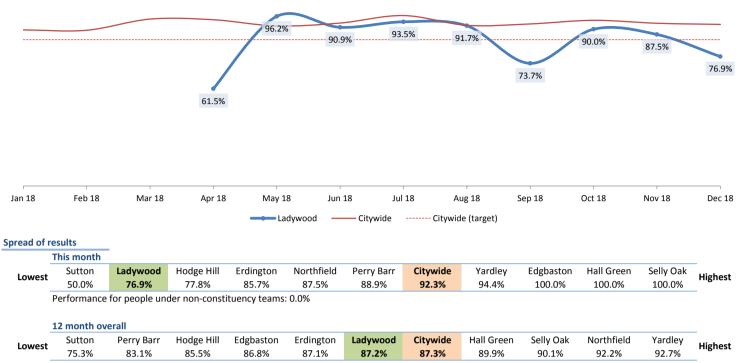

Showing results for people assigned to the team that covers Ladywood

Proportion of completed safeguarding enquiries where the person was asked about their desired outcomes

Showing results for people assigned to the team that covers Northfield

Showing results for people assigned to the team that covers Northfield

Proportion of completed safeguarding enquiries where the person was asked about their desired outcomes

Showing results for people assigned to the team that covers Perry Barr