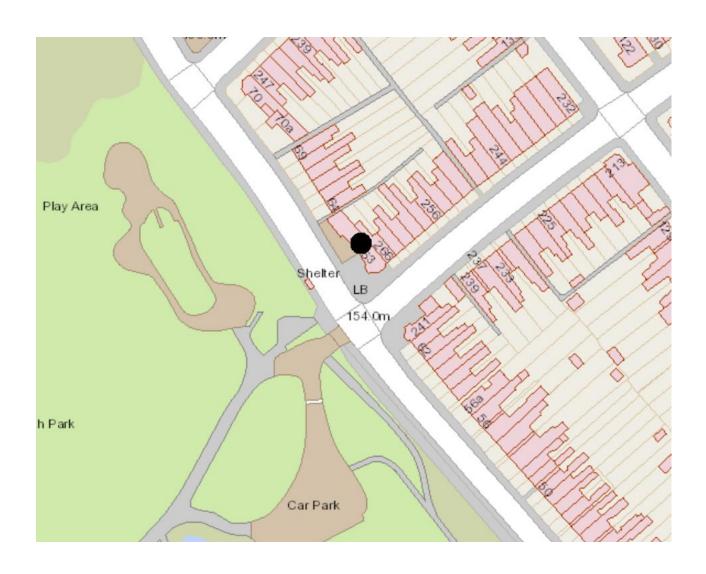

Site Location Plans at Appendix 6.

When carrying out its licensing functions, a licensing authority must have regard to Birmingham City Council's Statement of Licensing Policy and the Guidance issued by the Secretary of State under s182 of the Licensing Act 2003. The Licensing Authority is also required to take such steps as it considers appropriate for the promotion of the licensing objectives, which are:-

## 6. List of background documents:

Copy of the representations as detailed in Appendices 1-3 Application Form, Appendix 4 Conditions agreed with West Midlands Police, Appendix 5 Site Location Plans, Appendix 6