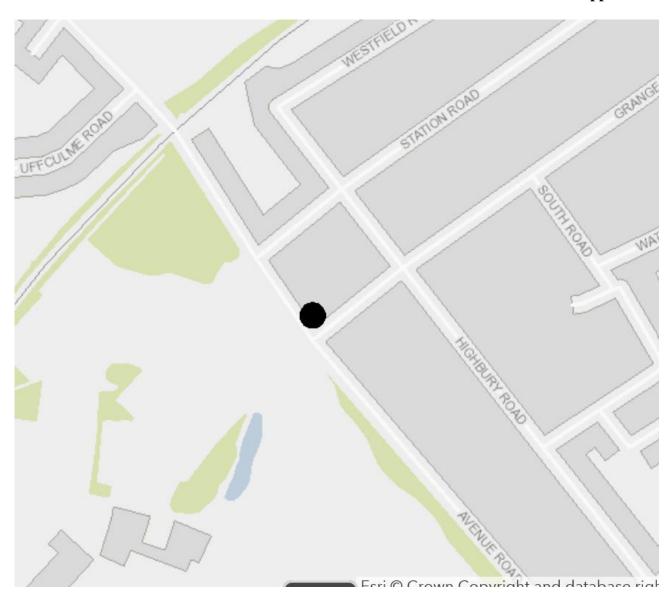

Site Location Plans at Appendix 6.

When carrying out its licensing functions, a licensing authority must have regard to Birmingham City Council's Statement of Licensing Policy and the Guidance issued by the Secretary of State under s182 of the Licensing Act 2003. The Licensing Authority is also required to take such steps as it considers appropriate for the promotion of the licensing objectives, which are:-

## 6. List of background documents:

Copy of the representations as detailed in Appendices 1-3 Application Form, Appendix 4 Conditions agreed with West Midlands Police, Appendix 5 Site Location Plans, Appendix 6