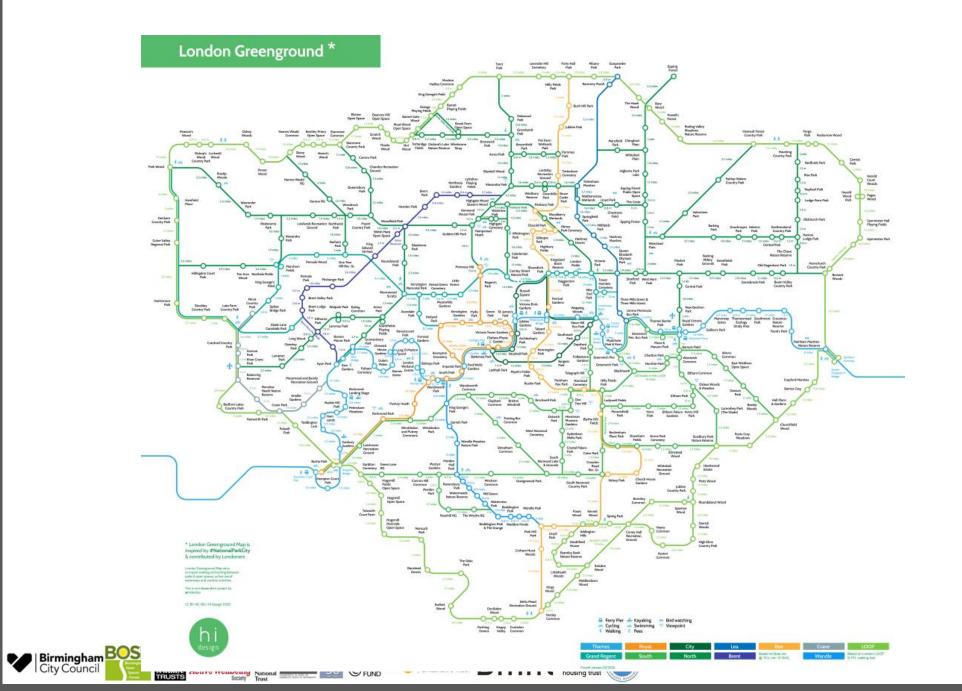

#### LINKING UP AGENDAS

- How does FPA and Sustainability link up?
- Both want to see green spaces being maximised as assets
- Both want to tackle inequalities
- Linked in with CWG agenda both Legacy and Sustainability working groups
- Learning from Witton Lakes pilot green spaces not only offer a chance to increase Physical Activities, but also increase connectedness and wellbeing
- Seen great success of Active parks but funding is reducing
- So what are we doing?
  - Supporting Birmingham Open Spaces Forum to operate more like a Parks Foundation 130 Friends of Park groups
  - Sponsorship of parks
  - Working with Wellbeing Service to make better use of green spaces in conjunction with wellbeing centres
  - Making the invisible more visible