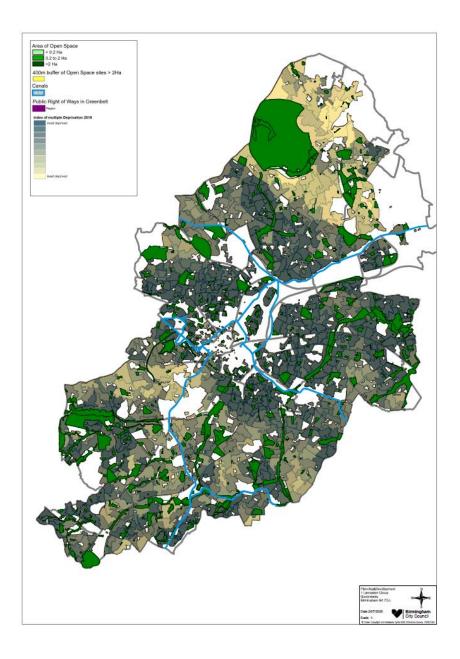

#### **COMPOUND MAP – IMD AND POS**

# **COMPOUND MAP – IMD AND POS**

#### COMPOUND MAP – IMD AND POS

**Bordesley and Highgate Ward** 

| A                | В                         | С                                      | F                                                                  | Н                                             | 1                                                   | L                                       | М                                               | N                    |
|------------------|---------------------------|----------------------------------------|--------------------------------------------------------------------|-----------------------------------------------|-----------------------------------------------------|-----------------------------------------|-------------------------------------------------|----------------------|
| Constituency     | ₩ards                     | Canopy %<br>(25%<br>baseline<br>target | PPF+ POS Ha /1000<br>(Ward level)<br>BDP Minimum threshold<br>2Ha. | 2019 Decile (1 = 10% most deprived nationally | 2018 Mid-year<br>Population<br>estimates by<br>ward | Projected Area<br>population at<br>2031 | Revised PPF+POS/ 1000 if<br>no change in supply | Percentage<br>Change |
| Ladywood         | Bordesley & Highgate      | 9.66                                   | 1.02                                                               | 1                                             | 15,760                                              | 38,604                                  | 0.42                                            | -53%                 |
| Ladywood         | Ladywood                  | 14.6                                   | 0.75                                                               | 2                                             | 28,420                                              | 46,695                                  | 0.46                                            | -39%                 |
| Sutton Coldfield | Sutton Walmley & Minworth | 19.2                                   | 6.85                                                               | 7                                             | 15,980                                              | 23,863                                  | 4.59                                            | -33%                 |
| Ladywood         | Newtown                   | 12                                     | 1.24                                                               | 1                                             | 14,620                                              | 20,140                                  | 0.90                                            | -27%                 |
| Ladywood         | Soho & Jewellery Quarter  | 18.8                                   | 0.99                                                               | 2                                             | 27,130                                              | 36,116                                  | 0.75                                            | -25%                 |
| Perry Barr       | Perry Barr                | 20                                     | 5.72                                                               | 4                                             | 20,620                                              | 26,200                                  | 4.50                                            | -21%                 |
|                  |                           |                                        |                                                                    |                                               |                                                     |                                         |                                                 |                      |