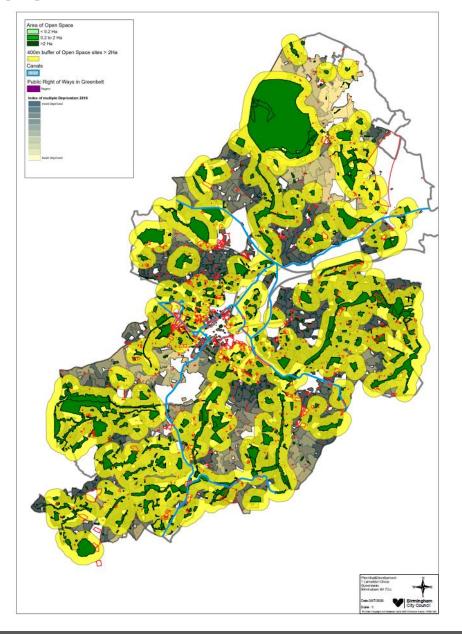

#### **COMPOUND MAP – IMD AND POS**

# **COMPOUND MAP – IMD AND POS**

#### COMPOUND MAP – IMD AND POS

**Bordesley and Highgate Ward** 

| A                | В                         | С                                      | F                                                                  | Н                                             | 1                                                   | L                                       | М                                               | N                    |
|------------------|---------------------------|----------------------------------------|--------------------------------------------------------------------|-----------------------------------------------|-----------------------------------------------------|-----------------------------------------|-------------------------------------------------|----------------------|
| Constituency     | ₩ards                     | Canopy %<br>(25%<br>baseline<br>target | PPF+ POS Ha /1000<br>(Ward level)<br>BDP Minimum threshold<br>2Ha. | 2019 Decile (1 = 10% most deprived nationally | 2018 Mid-year<br>Population<br>estimates by<br>ward | Projected Area<br>population at<br>2031 | Revised PPF+POS/ 1000 if<br>no change in supply | Percentage<br>Change |
| Ladywood         | Bordesley & Highgate      | 9.66                                   | 1.02                                                               | 1                                             | 15,760                                              | 38,604                                  | 0.42                                            | -53%                 |
| Ladywood         | Ladywood                  | 14.6                                   | 0.75                                                               | 2                                             | 28,420                                              | 46,695                                  | 0.46                                            | -39%                 |
| Sutton Coldfield | Sutton Walmley & Minworth | 19.2                                   | 6.85                                                               | 7                                             | 15,980                                              | 23,863                                  | 4.59                                            | -33%                 |
| Ladywood         | Newtown                   | 12                                     | 1.24                                                               | 1                                             | 14,620                                              | 20,140                                  | 0.90                                            | -27%                 |
| Ladywood         | Soho & Jewellery Quarter  | 18.8                                   | 0.99                                                               | 2                                             | 27,130                                              | 36,116                                  | 0.75                                            | -25%                 |
| Perry Barr       | Perry Barr                | 20                                     | 5.72                                                               | 4                                             | 20,620                                              | 26,200                                  | 4.50                                            | -21%                 |
|                  |                           |                                        |                                                                    |                                               |                                                     |                                         |                                                 |                      |