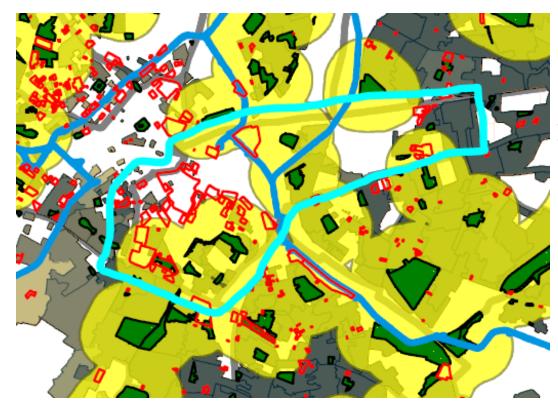

#### **COMPOUND MAP – IMD AND POS**

# **COMPOUND MAP – IMD AND POS**

#### COMPOUND MAP – IMD AND POS

**Bordesley and Highgate Ward** 

| A                | В                         | С                                      | F                                                                  | Н                                             | 1                                                   | L                                       | М                                               | N                    |
|------------------|---------------------------|----------------------------------------|--------------------------------------------------------------------|-----------------------------------------------|-----------------------------------------------------|-----------------------------------------|-------------------------------------------------|----------------------|
| Constituency     | ₩ards                     | Canopy %<br>(25%<br>baseline<br>target | PPF+ POS Ha /1000<br>(Ward level)<br>BDP Minimum threshold<br>2Ha. | 2019 Decile (1 = 10% most deprived nationally | 2018 Mid-year<br>Population<br>estimates by<br>ward | Projected Area<br>population at<br>2031 | Revised PPF+POS/ 1000 if<br>no change in supply | Percentage<br>Change |
| Ladywood         | Bordesley & Highgate      | 9.66                                   | 1.02                                                               | 1                                             | 15,760                                              | 38,604                                  | 0.42                                            | -53%                 |
| Ladywood         | Ladywood                  | 14.6                                   | 0.75                                                               | 2                                             | 28,420                                              | 46,695                                  | 0.46                                            | -39%                 |
| Sutton Coldfield | Sutton Walmley & Minworth | 19.2                                   | 6.85                                                               | 7                                             | 15,980                                              | 23,863                                  | 4.59                                            | -33%                 |
| Ladywood         | Newtown                   | 12                                     | 1.24                                                               | 1                                             | 14,620                                              | 20,140                                  | 0.90                                            | -27%                 |
| Ladywood         | Soho & Jewellery Quarter  | 18.8                                   | 0.99                                                               | 2                                             | 27,130                                              | 36,116                                  | 0.75                                            | -25%                 |
| Perry Barr       | Perry Barr                | 20                                     | 5.72                                                               | 4                                             | 20,620                                              | 26,200                                  | 4.50                                            | -21%                 |
|                  |                           |                                        |                                                                    |                                               |                                                     |                                         |                                                 |                      |