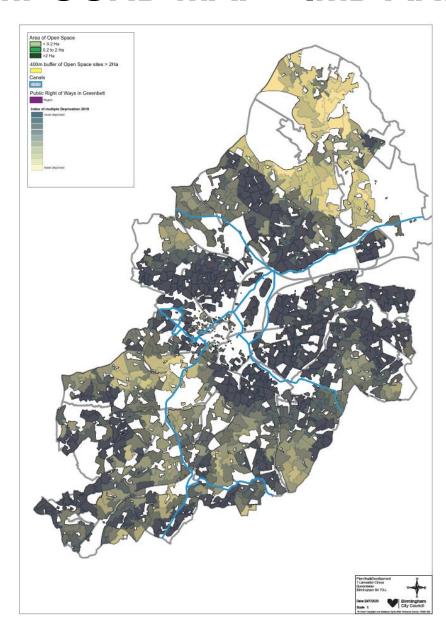

#### **COMPOUND MAP – IMD AND POS**

# **COMPOUND MAP – IMD AND POS**

#### COMPOUND MAP – IMD AND POS

**Bordesley and Highgate Ward** 

| A                | В                         | С                                      | F                                                                  | Н                                             | 1                                                   | L                                       | М                                               | N                    |
|------------------|---------------------------|----------------------------------------|--------------------------------------------------------------------|-----------------------------------------------|-----------------------------------------------------|-----------------------------------------|-------------------------------------------------|----------------------|
| Constituency     | ₩ards                     | Canopy %<br>(25%<br>baseline<br>target | PPF+ POS Ha /1000<br>(Ward level)<br>BDP Minimum threshold<br>2Ha. | 2019 Decile (1 = 10% most deprived nationally | 2018 Mid-year<br>Population<br>estimates by<br>ward | Projected Area<br>population at<br>2031 | Revised PPF+POS/ 1000 if<br>no change in supply | Percentage<br>Change |
| Ladywood         | Bordesley & Highgate      | 9.66                                   | 1.02                                                               | 1                                             | 15,760                                              | 38,604                                  | 0.42                                            | -53%                 |
| Ladywood         | Ladywood                  | 14.6                                   | 0.75                                                               | 2                                             | 28,420                                              | 46,695                                  | 0.46                                            | -39%                 |
| Sutton Coldfield | Sutton Walmley & Minworth | 19.2                                   | 6.85                                                               | 7                                             | 15,980                                              | 23,863                                  | 4.59                                            | -33%                 |
| Ladywood         | Newtown                   | 12                                     | 1.24                                                               | 1                                             | 14,620                                              | 20,140                                  | 0.90                                            | -27%                 |
| Ladywood         | Soho & Jewellery Quarter  | 18.8                                   | 0.99                                                               | 2                                             | 27,130                                              | 36,116                                  | 0.75                                            | -25%                 |
| Perry Barr       | Perry Barr                | 20                                     | 5.72                                                               | 4                                             | 20,620                                              | 26,200                                  | 4.50                                            | -21%                 |
|                  |                           |                                        |                                                                    |                                               |                                                     |                                         |                                                 |                      |