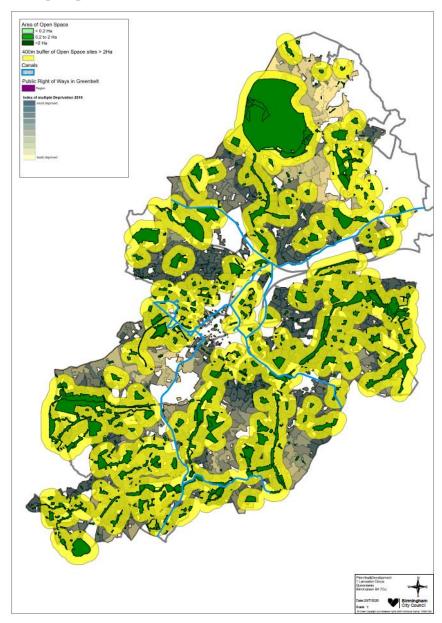

#### **COMPOUND MAP – IMD AND POS**

# **COMPOUND MAP – IMD AND POS**

#### COMPOUND MAP – IMD AND POS

**Bordesley and Highgate Ward** 

| A                | В                         | С                                      | F                                                                  | Н                                             | 1                                                   | L                                       | М                                               | N                    |
|------------------|---------------------------|----------------------------------------|--------------------------------------------------------------------|-----------------------------------------------|-----------------------------------------------------|-----------------------------------------|-------------------------------------------------|----------------------|
| Constituency     | ₩ards                     | Canopy %<br>(25%<br>baseline<br>target | PPF+ POS Ha /1000<br>(Ward level)<br>BDP Minimum threshold<br>2Ha. | 2019 Decile (1 = 10% most deprived nationally | 2018 Mid-year<br>Population<br>estimates by<br>ward | Projected Area<br>population at<br>2031 | Revised PPF+POS/ 1000 if<br>no change in supply | Percentage<br>Change |
| Ladywood         | Bordesley & Highgate      | 9.66                                   | 1.02                                                               | 1                                             | 15,760                                              | 38,604                                  | 0.42                                            | -53%                 |
| Ladywood         | Ladywood                  | 14.6                                   | 0.75                                                               | 2                                             | 28,420                                              | 46,695                                  | 0.46                                            | -39%                 |
| Sutton Coldfield | Sutton Walmley & Minworth | 19.2                                   | 6.85                                                               | 7                                             | 15,980                                              | 23,863                                  | 4.59                                            | -33%                 |
| Ladywood         | Newtown                   | 12                                     | 1.24                                                               | 1                                             | 14,620                                              | 20,140                                  | 0.90                                            | -27%                 |
| Ladywood         | Soho & Jewellery Quarter  | 18.8                                   | 0.99                                                               | 2                                             | 27,130                                              | 36,116                                  | 0.75                                            | -25%                 |
| Perry Barr       | Perry Barr                | 20                                     | 5.72                                                               | 4                                             | 20,620                                              | 26,200                                  | 4.50                                            | -21%                 |
|                  |                           |                                        |                                                                    |                                               |                                                     |                                         |                                                 |                      |