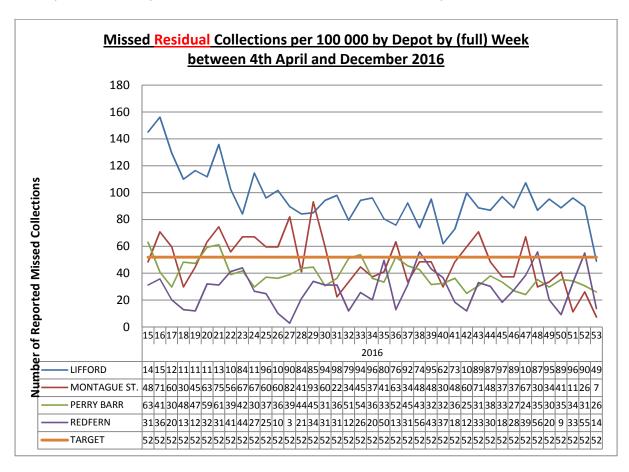

## **Erdington District Committee Meeting 31 January 2017**

The District Committee set out a number of recommendations as a part of its Districts neighbourhood Challenge Clean and Green Report. The specific recommendations that relate to Waste Management are set out in table 1 below.

Table 1

|                                            | Recommendations                                                                                                                                                                            | Responsibility | Timescale  |  |  |
|--------------------------------------------|--------------------------------------------------------------------------------------------------------------------------------------------------------------------------------------------|----------------|------------|--|--|
| Improving Cleanliness across the District: |                                                                                                                                                                                            |                |            |  |  |
| R01                                        | Improve refuse collection arrangements for flats above shops introducing wheelie bins where practical to do so                                                                             | Depot Manager  | March 2017 |  |  |
| R02                                        | Improve refuse collection arrangements to residents in newly built homes within district                                                                                                   | Depot Manager  | Sept 2016  |  |  |
| R03                                        | Provide a list of homes requiring alternative alley cat collection service and work to stabilize                                                                                           | Depot Manager  | Sept 2016  |  |  |
| R04                                        | Ensure all bins are collected on the day specified (and not the next day) Improved communication on missed collections and when round not completed from crew to depot and then to Members | Depot Manager  | Sept 2016  |  |  |
| R05                                        | Share street cleansing rotas with Members and partners at ward level to ensure the same resource is best meeting local needs                                                               | Depot Manager  | Sept 2016  |  |  |
| R07                                        | Recycling Banks to be removed in conjunction and with agreement of Ward Members to ensure implications understood.                                                                         | Depot Manager  | Sept 2016  |  |  |

## R01 - Improve refuse collection arrangements for flats above shops

As at 1 December 2016 the whole of the Erdington Wards red carded properties had been reassessed. The outcome of these assessments is set out in the attached spreadsheet. In summary;

Total properties changed to green 88 Flats changed to green 48

On the spreadsheet the reassessments for flats are highlighted in blue, where there is an anomaly such as property not residential etc., these are highlighted in orange.

The remaining wards in the District will be reassessed as resources permit.